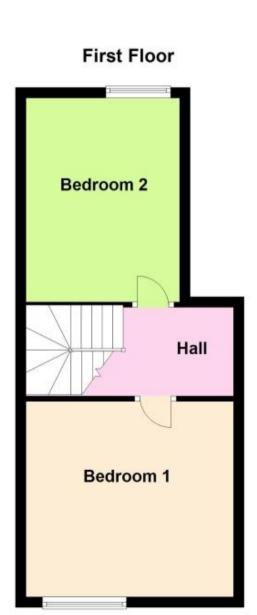

## Accommodation

Bedroom One 10'7-12'5 Bedroom Two 12'10-8'6 Lounge 10'5-10'3 Bathroom 9'1-4'5 Kitchen 8'11-7'7 Dining Room 12'10-8'6

The Property Ombudsman