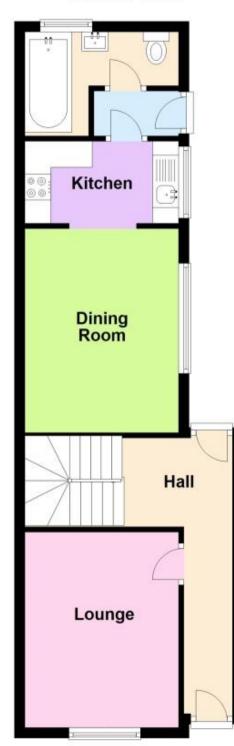

## Accommodation

Bedroom One 10'7-12'5 Bedroom Two 12'10-8'6 Lounge 10'5-10'3 Bathroom 9'1-4'5 Kitchen 8'11-7'7 Dining Room 12'10-8'6

The Property Ombudsman

## Ground Floor