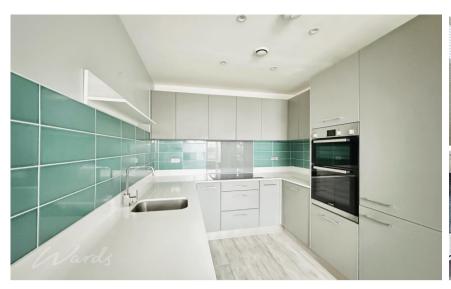

### Accommodation

**Entrance Hallway** 

Claokroom

Kitchen/Diner 4.91x2.44

Living Room 4.88x3.08

First Floor & Landing

**Bedroom 1** 4.58x3.36

En Suite Shower Room