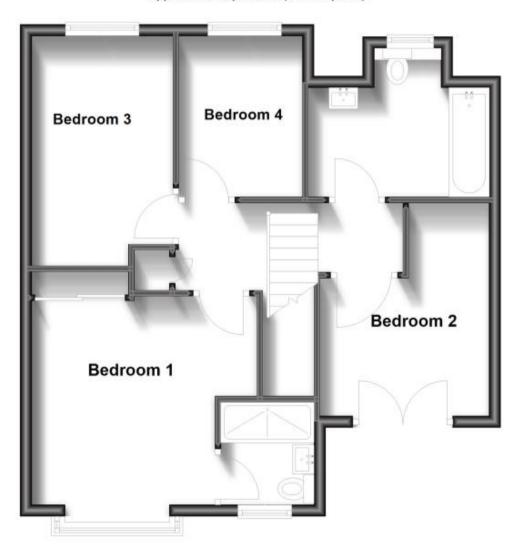

### Accommodation

**Entrance Hallway** 

Claokroom

Kitchen/Diner 4.91x2.44

Living Room 4.88x3.08

First Floor & Landing

**Bedroom 1** 4.58x3.36

En Suite Shower Room

**Bedroom 2** 3.97x2.77

Bedroom 3 3.97x2.47

Bedroom 4 2.69x2.14

**Bathroom** Carport & Driveway Garden

## **Ground Floor**

Approx. 56.9 sq. metres (612.0 sq. feet)

First Floor
Approx. 57.4 sq. metres (617.4 sq. feet)