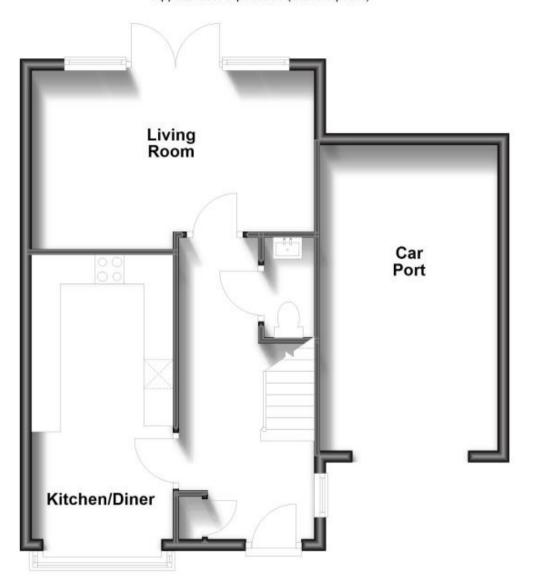

### Accommodation

**Entrance Hallway** 

Claokroom

Kitchen/Diner 4.91x2.44

Living Room 4.88x3.08

First Floor & Landing

**Bedroom 1** 4.58x3.36

En Suite Shower Room

## **Ground Floor**

Approx. 56.9 sq. metres (612.0 sq. feet)

First Floor
Approx. 57.4 sq. metres (617.4 sq. feet)