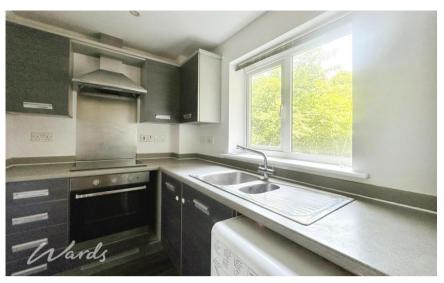

# Accommodation

Communal Entrance

Internal Hallway

Living Room 4.17x3.38

Kitchen 3.10x1.98

Bedroom 1 4.27x3.23

Bedroom 2 3.38x2.03

**Bathroom** 2.14x1.91