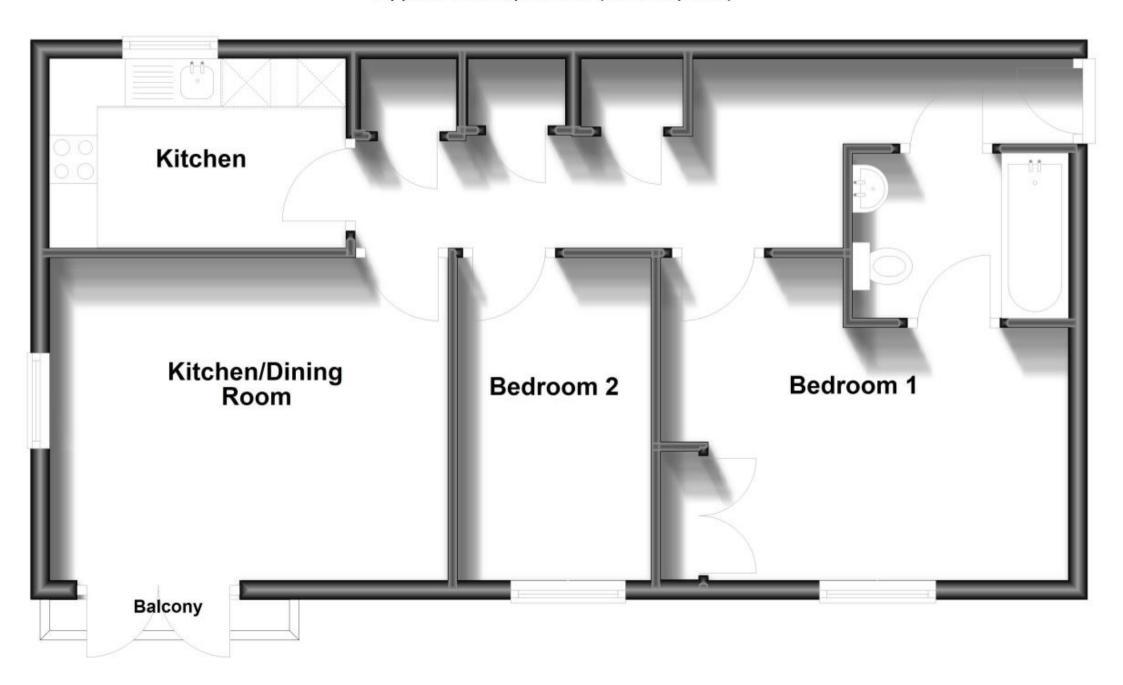

# Accommodation

Communal Entrance

Internal Hallway

Living Room 4.17x3.38

Kitchen 3.10x1.98

Bedroom 1 4.27x3.23

Bedroom 2 3.38x2.03

**Bathroom** 2.14x1.91

# **Ground Floor**

Approx. 58.9 sq. metres (634.3 sq. feet)