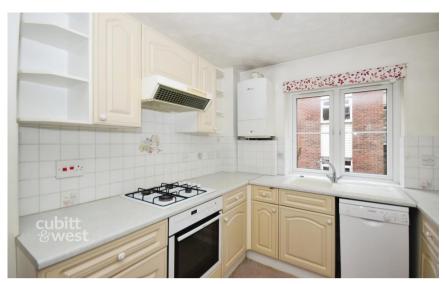

## Accommodation

Lounge 15'4 x 13'8

Kitchen Diner 17'6 x 8'2

Bedroom 12'5x10'7

Bathroom 6'9x6'9

Allocated Parking