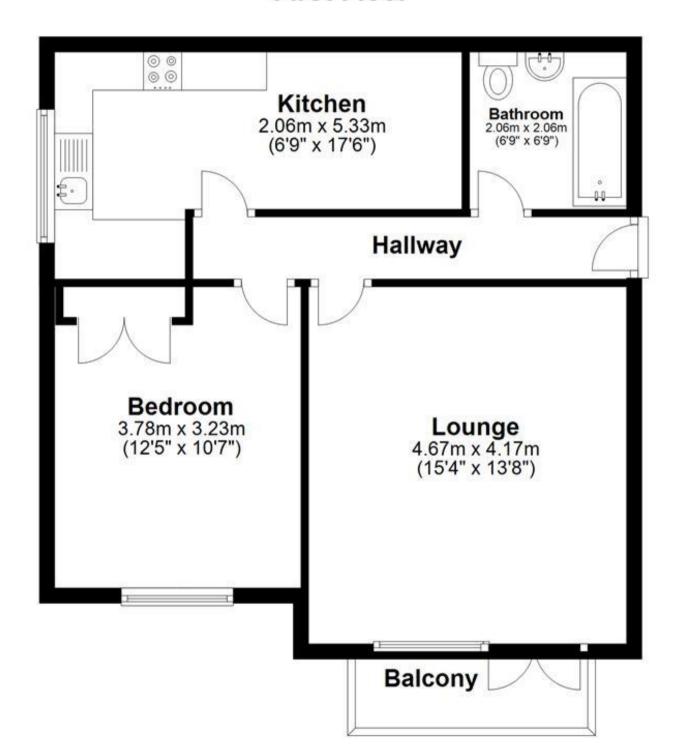

## Accommodation

Lounge 15'4 x 13'8

Kitchen Diner 17'6 x 8'2

Bedroom 12'5x10'7

Bathroom 6'9x6'9

Allocated Parking

## **First Floor**