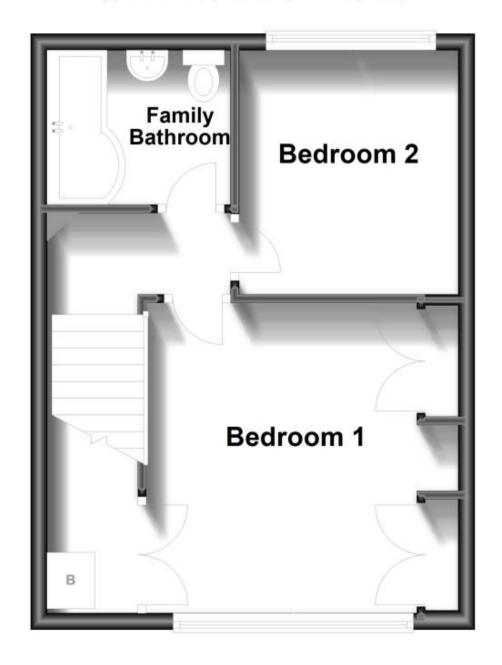

#### Accommodation

**Entrance Hall** 

Living Room 3.61m x 3.60m

Dining Area 3.09m x 2.47m

**Kitchen** 2.88m x 1.96m

Landing

**Bedroom 1** 3.64m x 2.96m

Family Bathroom 1.79m x 1.92m

**Bedroom 2** 2.86m x 2.52m

## **First Floor**

Approx. 33.5 sq. metres (361.1 sq. feet)