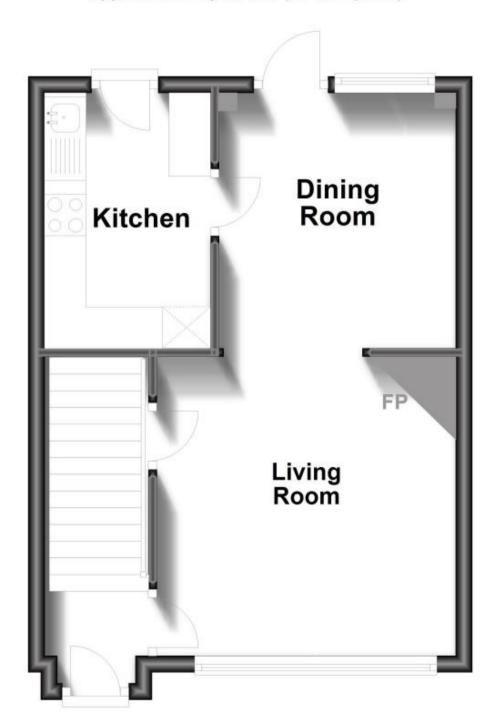

#### Accommodation

**Entrance Hall** 

Living Room 3.61m x 3.60m

Dining Area 3.09m x 2.47m

**Kitchen** 2.88m x 1.96m

Landing

**Bedroom 1** 3.64m x 2.96m

Family Bathroom 1.79m x 1.92m

# **Ground Floor**

Approx. 33.9 sq. metres (364.5 sq. feet)