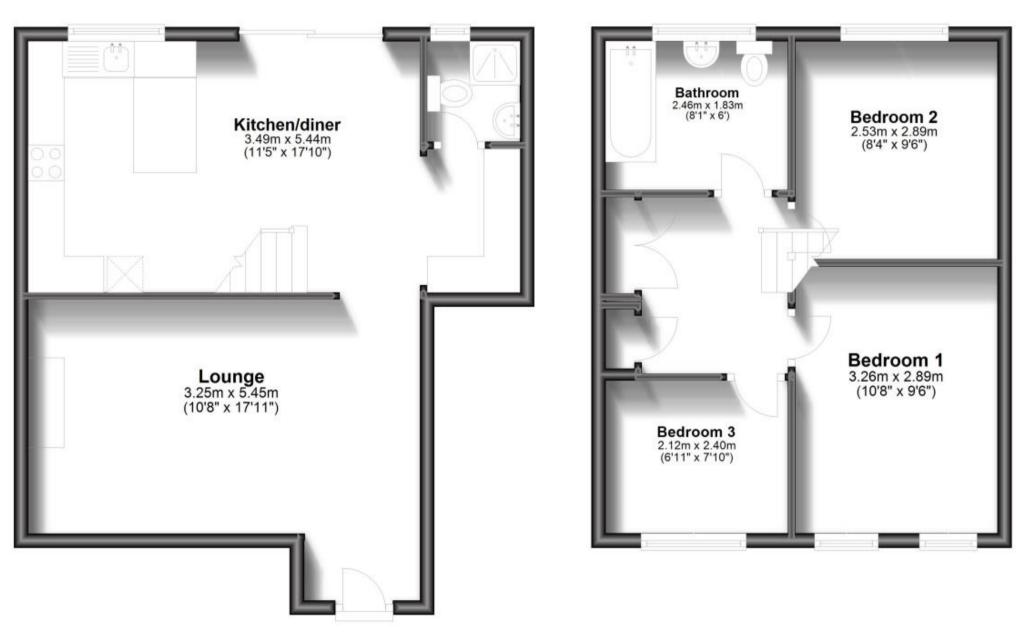

## Accommodation

Porch  $1.61 \times 0.83$ Lounge  $5.45 \times 3.25$ Kitchen/diner  $5.44 \times 3.49$ Utility room  $2.48 \times 1.29$ Shower room  $1.89 \times 1.43$ Bedroom 1  $3.26 \times 3.25$ Bedroom 3  $2.40 \times 2.12$ Bathroom  $2.46 \times 1.83$ Bedroom 2  $2.89 \times 2.53$ Garden

Garage Driveway

Ground Floor Approx. 45.1 sq. metres (485.7 sq. feet)

Approx. 34.0 sq. metres (366.1 sq. feet)