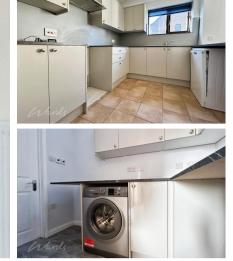

## Accommodation

Porch  $1.61 \times 0.83$ Lounge  $5.45 \times 3.25$ Kitchen/diner  $5.44 \times 3.49$ Utility room  $2.48 \times 1.29$ Shower room  $1.89 \times 1.43$ Bedroom 1  $3.26 \times 3.25$ Bedroom 3  $2.40 \times 2.12$ Bathroom  $2.46 \times 1.83$ Bedroom 2  $2.89 \times 2.53$ Garden