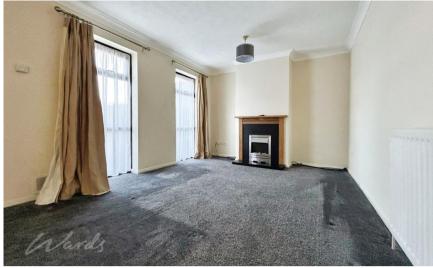

## Accommodation

Porch  $1.61 \times 0.83$ Lounge  $5.45 \times 3.25$ Kitchen/diner  $5.44 \times 3.49$ Utility room  $2.48 \times 1.29$ Shower room  $1.89 \times 1.43$ Bedroom 1  $3.26 \times 3.25$ Bedroom 3  $2.40 \times 2.12$ Bathroom  $2.46 \times 1.83$ Bedroom 2  $2.89 \times 2.53$ Garden