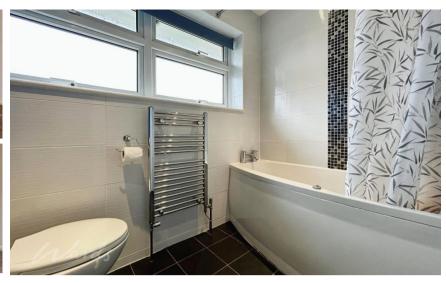

### Accommodation

Entrance hallway

Lounge 4.28 x 3.17

**Dining room** 3.09 x 2.71

Kitchen 3.23 x 2.27

**Bathroom** 2.38 x 1.68

**Bedroom 2** 2.66 x 2.58

Bedroom 1 3.98 x 3.05