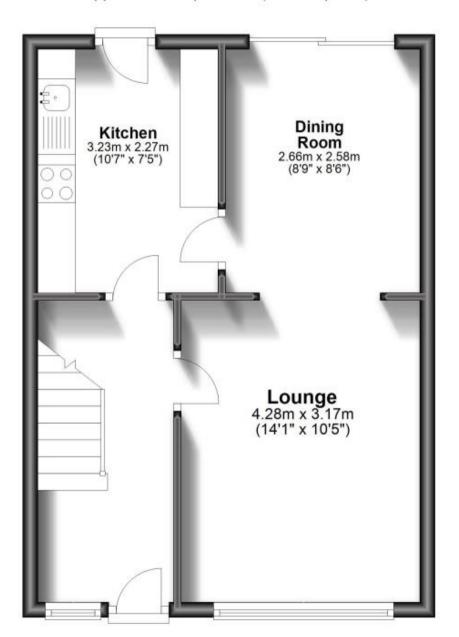

### Accommodation

Entrance hallway

Lounge 4.28 x 3.17

**Dining room** 3.09 x 2.71

Kitchen 3.23 x 2.27

**Bathroom** 2.38 x 1.68

**Bedroom 2** 2.66 x 2.58

Bedroom 1 3.98 x 3.05

## **Ground Floor**

Approx. 36.2 sq. metres (389.6 sq. feet)