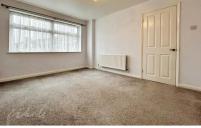

### Accommodation

Entrance hallway

Lounge 4.28 x 3.17

**Dining room** 3.09 x 2.71

Kitchen 3.23 x 2.27

**Bathroom** 2.38 x 1.68

**Bedroom 2** 2.66 x 2.58

Bedroom 1 3.98 x 3.05