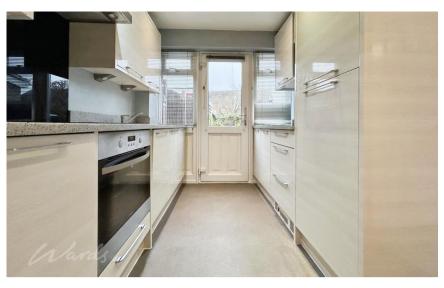

### Accommodation

Entrance hallway

Lounge 4.28 x 3.17

**Dining room** 3.09 x 2.71

Kitchen 3.23 x 2.27

**Bathroom** 2.38 x 1.68

**Bedroom 2** 2.66 x 2.58

Bedroom 1 3.98 x 3.05