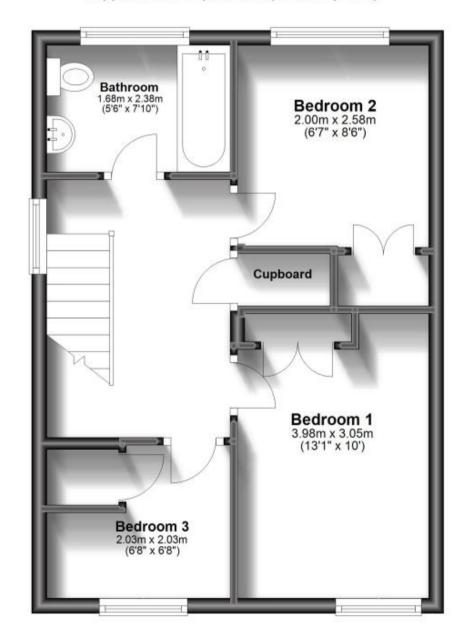

### Accommodation

Entrance hallway

Lounge 4.28 x 3.17

**Dining room** 3.09 x 2.71

Kitchen 3.23 x 2.27

**Bathroom** 2.38 x 1.68

**Bedroom 2** 2.66 x 2.58

Bedroom 1 3.98 x 3.05

Bedroom 3 2.03 x 1.97

Garden

Garage

**Driveway** 

# **First Floor**

Approx. 32.9 sq. metres (354.3 sq. feet)