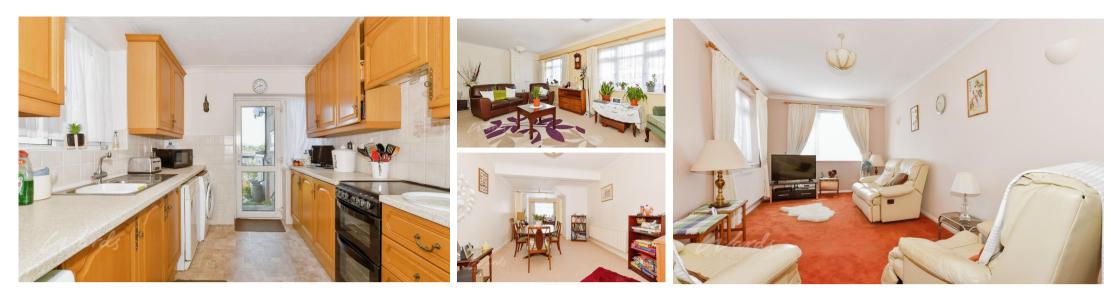

## Accommodation

Lounge  $5.95 \times 3.53$ Dining Room  $5.57 \times 3.30$ Kitchen  $3.30 \times 2.57$ W.C Store Room  $3.66 \times 3.00$ Store Room  $3.05 \times 1.42$ Store Room  $3.36 \times 2.44$ Bedroom 1  $6.00 \times 2.97$ Dressing Room  $4.17 \times 3.61$ Bedroom 2  $3.69 \times 3.00$  Bedroom 3 3.66 x 2.97 Bathroom 2.47 x 1.78