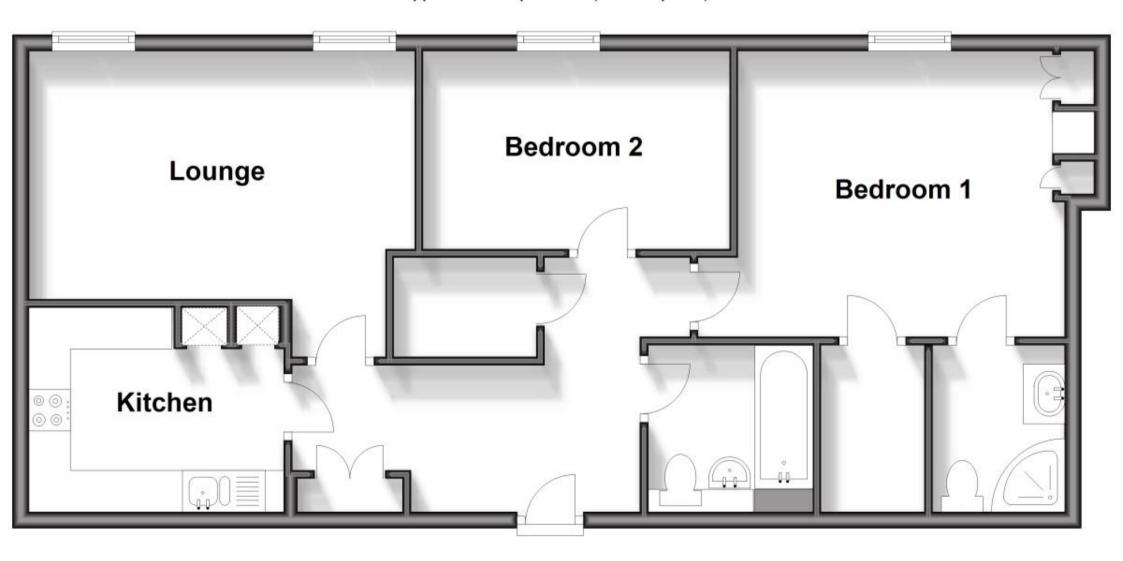

## Accommodation

Hallway

Kitchen 9'11 x 8'0

**Lounge** 15'2 x 9'10

**Bedroom 1** 11'9 x 11'8

En Suite Shower Room 6'2 x 5'1

Bedroom 2 12'1 x 8'0

**Bathroom** 6'10 x 5'6

## **Ground Floor**

Approx. 69.8 sq. metres (751.5 sq. feet)