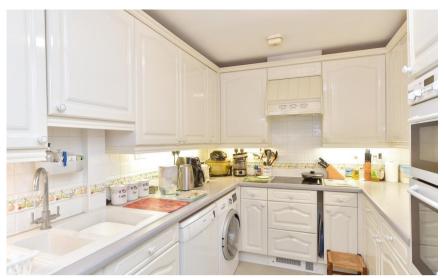

## Accommodation

Hallway

Kitchen 9'11 x 8'0

**Lounge** 15'2 x 9'10

**Bedroom 1** 11'9 x 11'8

En Suite Shower Room 6'2 x 5'1

Bedroom 2 12'1 x 8'0

**Bathroom** 6'10 x 5'6