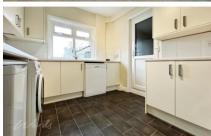

## **Accommodation**

Entrance hallway

Lounge 4.08 x 3.87

**Dining room** 5.31 x 3.59

**Kitchen** 3.34 x 2.70

WC 1.23 X 0.91

Bedroom 4 2.71 x 1.85

Bedroom 1 4.87 x 3.26