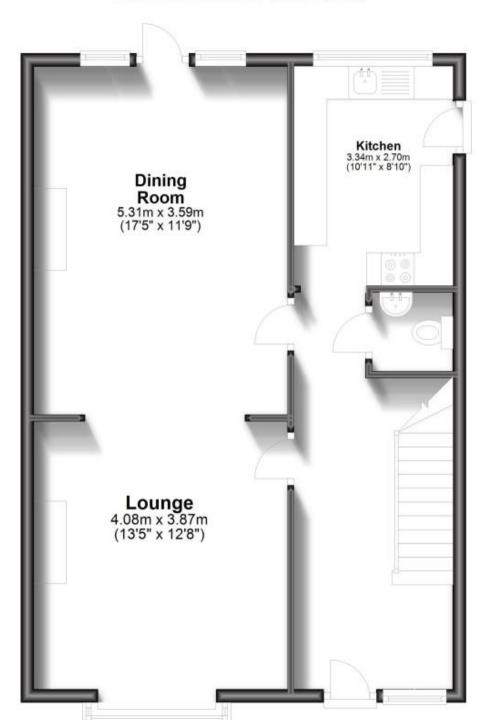

## **Accommodation**

Entrance hallway

Lounge 4.08 x 3.87

**Dining room** 5.31 x 3.59

**Kitchen** 3.34 x 2.70

WC 1.23 X 0.91

Bedroom 4 2.71 x 1.85

Bedroom 1 4.87 x 3.26

## **Ground Floor**

Approx. 59.4 sq. metres (639.3 sq. feet)