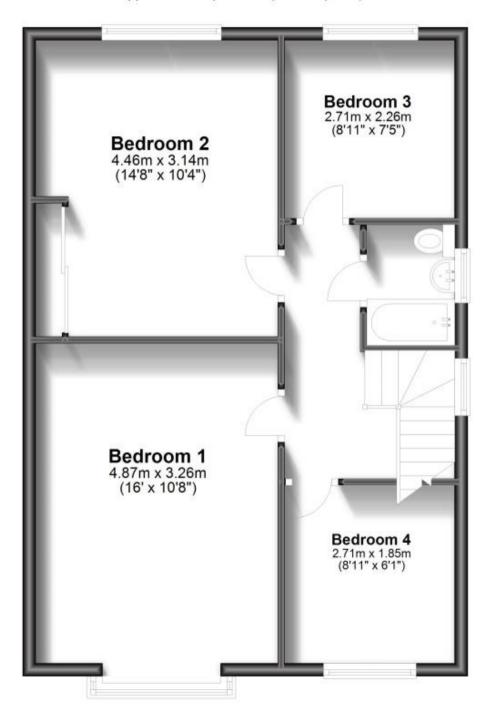

Bedroom 2 4.46 x 3.14

Bedroom 3 2.71 x 2.26

**Bathroom** 1.94 x 1.69

Garden

Garage

**Driveway** 

Call Tonbridge 01732 770833 ■ wardsofkent.co.uk

## **First Floor**

Approx. 54.0 sq. metres (581.0 sq. feet)