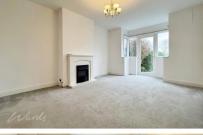

## **Accommodation**

Entrance hallway

Lounge 4.08 x 3.87

**Dining room** 5.31 x 3.59

**Kitchen** 3.34 x 2.70

WC 1.23 X 0.91

Bedroom 4 2.71 x 1.85

Bedroom 1 4.87 x 3.26