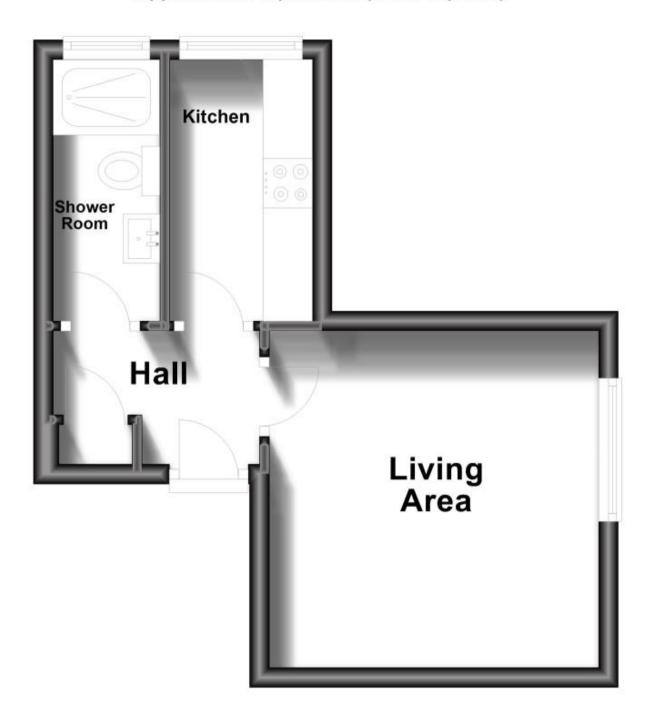

Shakespeare Road Worthing BN11

Accommodation

Living Area 3.41-3.34

**Shower Room** 2.65-1.08

Kitchen 2.65-1.27

## **First Floor**

Approx. 21.1 sq. metres (227.1 sq. feet)