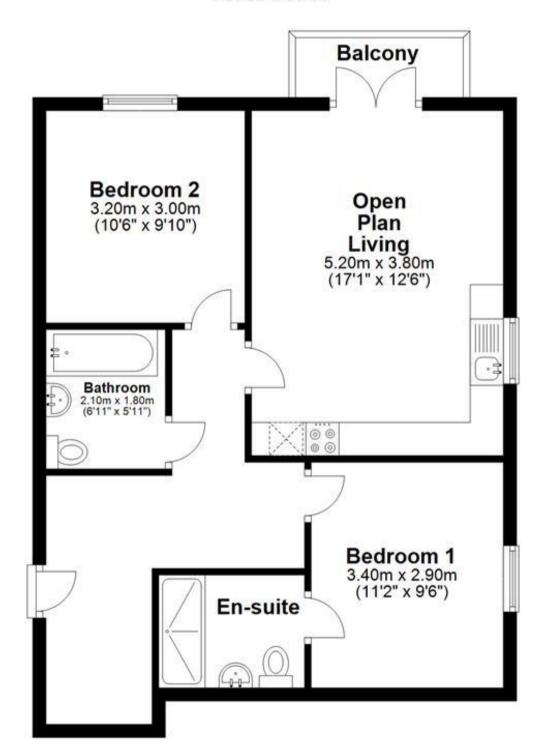

## Accommodation

Open Plan Lounge Kitchen 5.2x3.8

**Bedroom 1** 3.4x2.9

Bedroom 2 3.2x3

Bathroom 2.1x1.8

En Suite 2.2x1.7

**Balcony** 

**First Floor** 