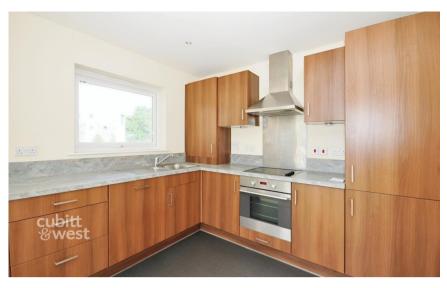

## Accommodation

Open Plan Lounge Kitchen 5.2x3.8

**Bedroom 1** 3.4x2.9

Bedroom 2 3.2x3

Bathroom 2.1x1.8

En Suite 2.2x1.7

**Balcony** 

**First Floor** 