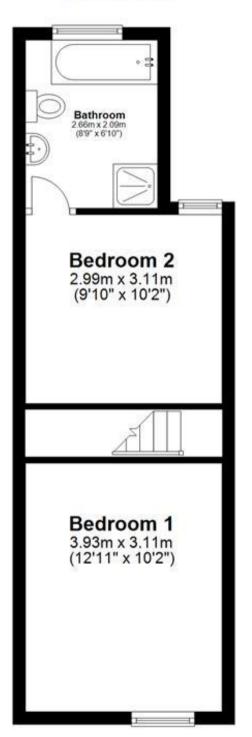

### Accommodation

Lounge  $3.11 \times 3.93$ Dining Room  $3.14 \times 3.91$ Kitchen  $2.09 \times 2.66$ Bedroom 1  $3.17 \times 3.97$ Bedroom 2  $3.02 \times 3.15$ Bathroom  $2.83 \times 2.05$ 

## **First Floor**