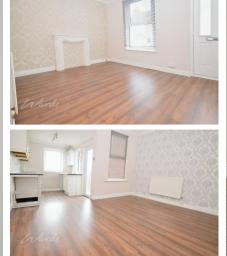

### Accommodation

Lounge  $3.11 \times 3.93$ Dining Room  $3.14 \times 3.91$ Kitchen  $2.09 \times 2.66$ Bedroom 1  $3.17 \times 3.97$ Bedroom 2  $3.02 \times 3.15$ Bathroom  $2.83 \times 2.05$ 

## **Ground Floor**