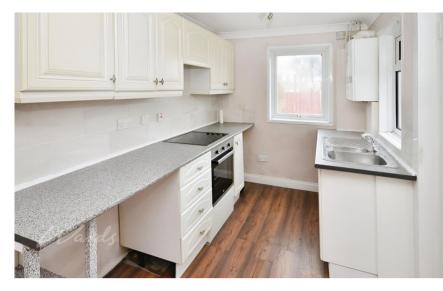

### Accommodation

Lounge  $3.11 \times 3.93$ Dining Room  $3.14 \times 3.91$ Kitchen  $2.09 \times 2.66$ Bedroom 1  $3.17 \times 3.97$ Bedroom 2  $3.02 \times 3.15$ Bathroom  $2.83 \times 2.05$ 

## **Ground Floor**