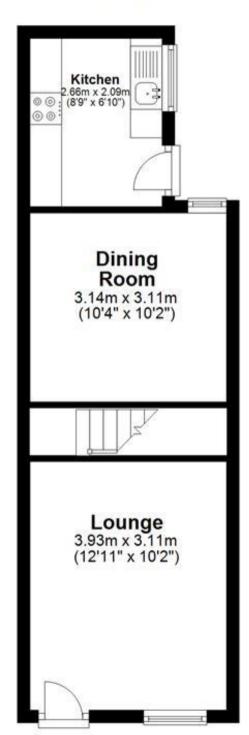

### Accommodation

Lounge  $3.11 \times 3.93$ Dining Room  $3.14 \times 3.91$ Kitchen  $2.09 \times 2.66$ Bedroom 1  $3.17 \times 3.97$ Bedroom 2  $3.02 \times 3.15$ Bathroom  $2.83 \times 2.05$ 

## **Ground Floor**