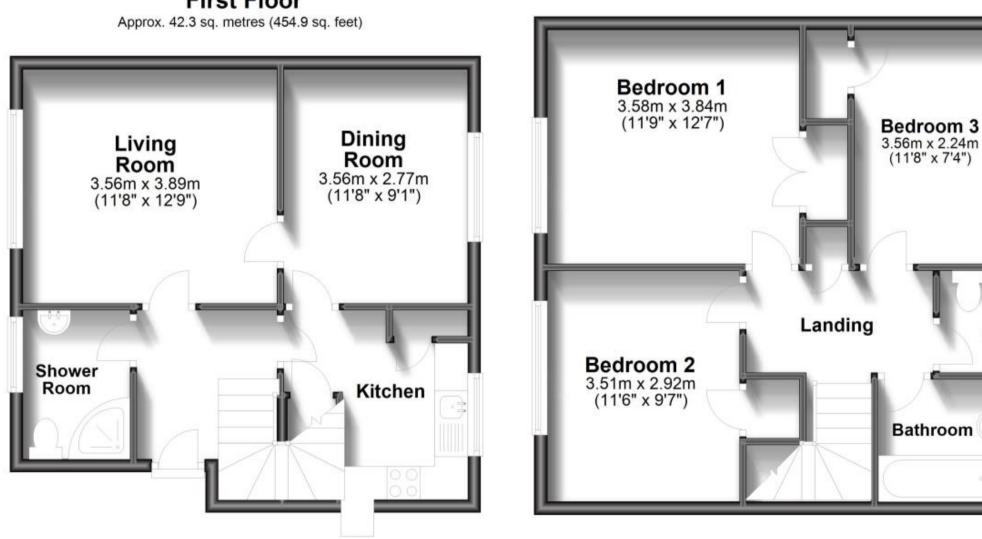

Accommodation

Living Room  $12'9 \times 11'8$ Dining Room  $11'8 \times 9'1$ Kitchen  $9'5 \times 9'2$ Shower Room  $7'5 \times 5'4$ Bedroom 1  $12'7 \times 11'9$ Bedroom 2  $11'6 \times 9'7$ Bedroom 3  $11'8 \times 7'4$ W/C  $5'1 \times 3'1$ Family Bathroom  $6'2 \times 6'1$ 

## Second Floor

Approx. 49.5 sq. metres (532.6 sq. feet)

**First Floor**