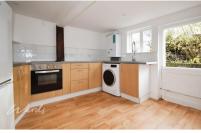

### **Accommodation**

**Lounge** 3.70m x 4.49m

**Kitchen** 3.30m x 2.95m

**Bathroom** 3.28m x 1.88m

Bedroom 1 3.50m x 4.17m

**Bedroom 2** 3.68m x 3.90m

Reception room 1 2.55m x 1.94m

Reception Room 2 1.89m x 2.51m