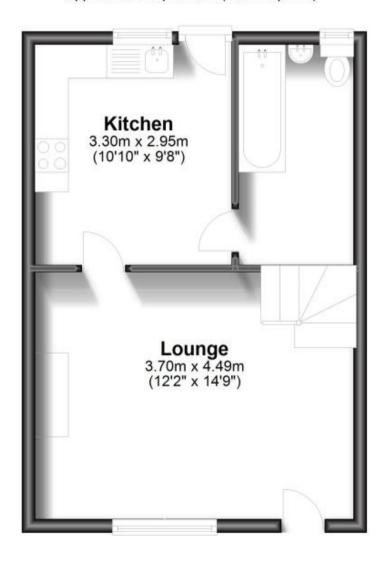

### **Accommodation**

**Lounge** 3.70m x 4.49m

**Kitchen** 3.30m x 2.95m

**Bathroom** 3.28m x 1.88m

Bedroom 1 3.50m x 4.17m

**Bedroom 2** 3.68m x 3.90m

Reception room 1 2.55m x 1.94m

Reception Room 2 1.89m x 2.51m

## **Ground Floor**

Approx. 32.8 sq. metres (353.5 sq. feet)