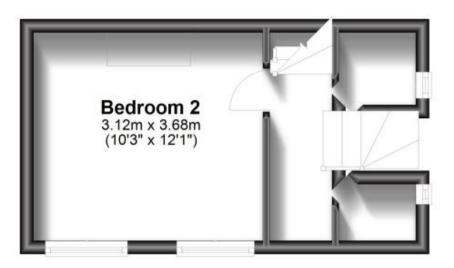

### **Accommodation**

**Lounge** 3.70m x 4.49m

**Kitchen** 3.30m x 2.95m

**Bathroom** 3.28m x 1.88m

Bedroom 1 3.50m x 4.17m

**Bedroom 2** 3.68m x 3.90m

Reception room 1 2.55m x 1.94m

Reception Room 2 1.89m x 2.51m

## **First Floor**

Approx. 17.0 sq. metres (182.5 sq. feet)