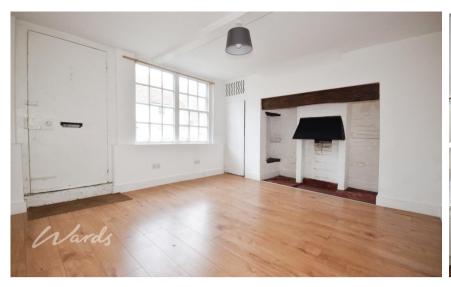

### **Accommodation**

**Lounge** 3.70m x 4.49m

**Kitchen** 3.30m x 2.95m

**Bathroom** 3.28m x 1.88m

Bedroom 1 3.50m x 4.17m

**Bedroom 2** 3.68m x 3.90m

Reception room 1 2.55m x 1.94m

Reception Room 2 1.89m x 2.51m