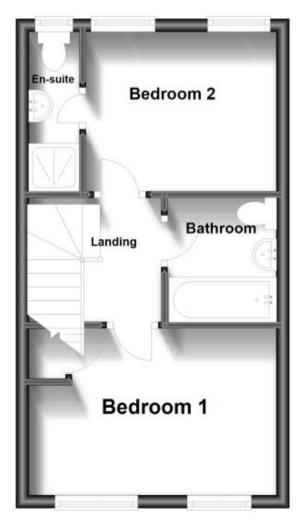

Bedroom 2 3.89 x 2.60

**Bathroom** 1.93 x 1.70

## **Ground Floor**

**First Floor** 