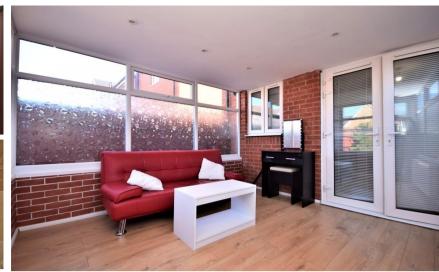

## **Accommodation**

Hallway

Bedroom 3 3.30 x 1.84

Downstairs WC

Kitchen 3.88 x 2.47

**Lounge** 3.45 x 3.19

Bedroom 1 2.98 x 2.50

En-suite