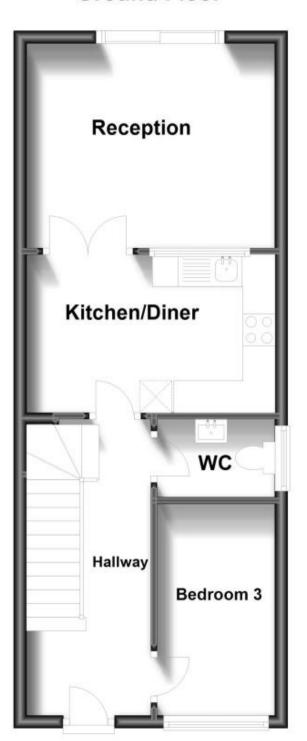

## **Accommodation**

Hallway

Bedroom 3 3.30 x 1.84

Downstairs WC

Kitchen 3.88 x 2.47

**Lounge** 3.45 x 3.19

Bedroom 1 2.98 x 2.50

En-suite

## **Ground Floor**

**First Floor** 