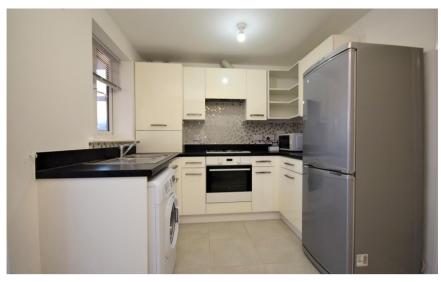

## **Accommodation**

Hallway

Bedroom 3 3.30 x 1.84

Downstairs WC

Kitchen 3.88 x 2.47

**Lounge** 3.45 x 3.19

Bedroom 1 2.98 x 2.50

En-suite