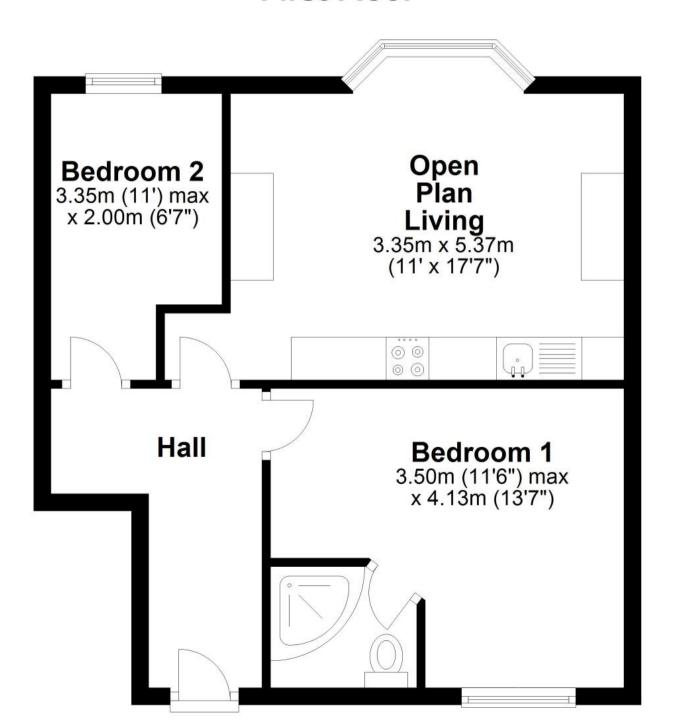

## Accommodation

Hallway

Open Plan Living Area 3.35m x 4.7m Bedroom One 4.13m x 3.5m (max)

En Suite Shower Room 1.7m x 1.5m (Max)

Bedroom Two 2m x 3.7m

## **First Floor**