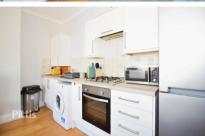

## Accommodation

Hallway

Open Plan Living Area 3.35m x 4.7m Bedroom One 4.13m x 3.5m (max)

En Suite Shower Room 1.7m x 1.5m (Max)

Bedroom Two 2m x 3.7m