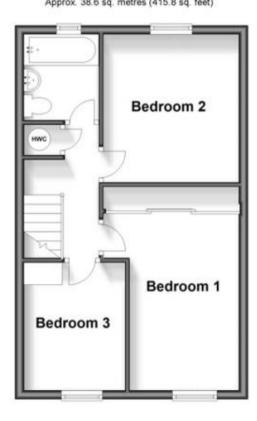

**Bedroom 2** 3.32m x 3.10m

**Bedroom 3** 2.84m x 2.26m

**Bathroom** 

## Call Basildon 01268 525421 ■ douglasallen.co.uk

Ground Floor Approx. 50.5 sq. metres (543.7 sq. feet)

First Floor Approx. 38.6 sq. metres (415.8 sq. feet)