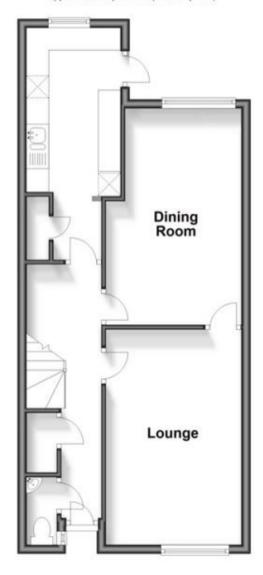

## **Accommodation**

**Entrance Hall** 

**Lounge** 4.82m x 3.05,

**Kitchen** 5.23m x 2.06m

Dining Room 4.82m x 3.05m

**Ground Floor WC** 

Landing

**Bedroom 1** 4.42m x 3.15m

## Call Basildon 01268 525421 ■ douglasallen.co.uk

Ground Floor Approx. 50.5 sq. metres (543.7 sq. feet)

First Floor Approx. 38.6 sq. metres (415.8 sq. feet)