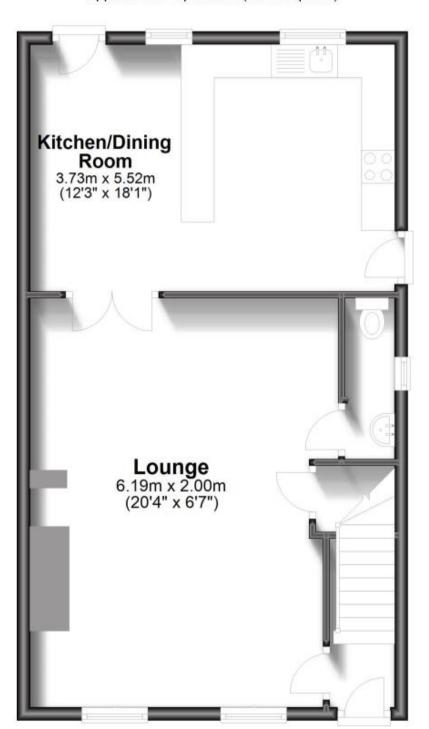

#### Accommodation

**GROUND FLOOR** 

Lounge

Kitchen / Dining Room

Downstairs WC

FIRST FLOOR

Bedroom 1

Bedroom 2

### **Ground Floor**

Approx. 55.3 sq. metres (595.4 sq. feet)