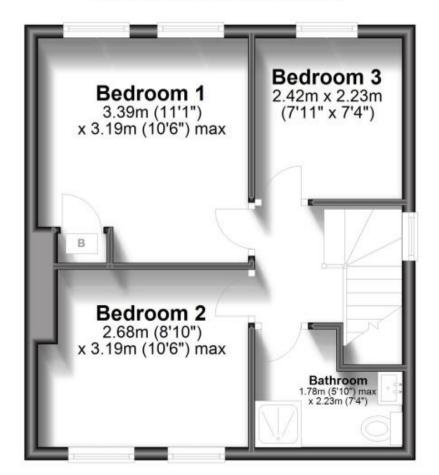

#### Accommodation

**GROUND FLOOR** 

Lounge

Kitchen / Dining Room

Downstairs WC

FIRST FLOOR

Bedroom 1

Bedroom 2

Bedroom 3

**Bathroom** 

## **First Floor**

Approx. 34.1 sq. metres (367.1 sq. feet)