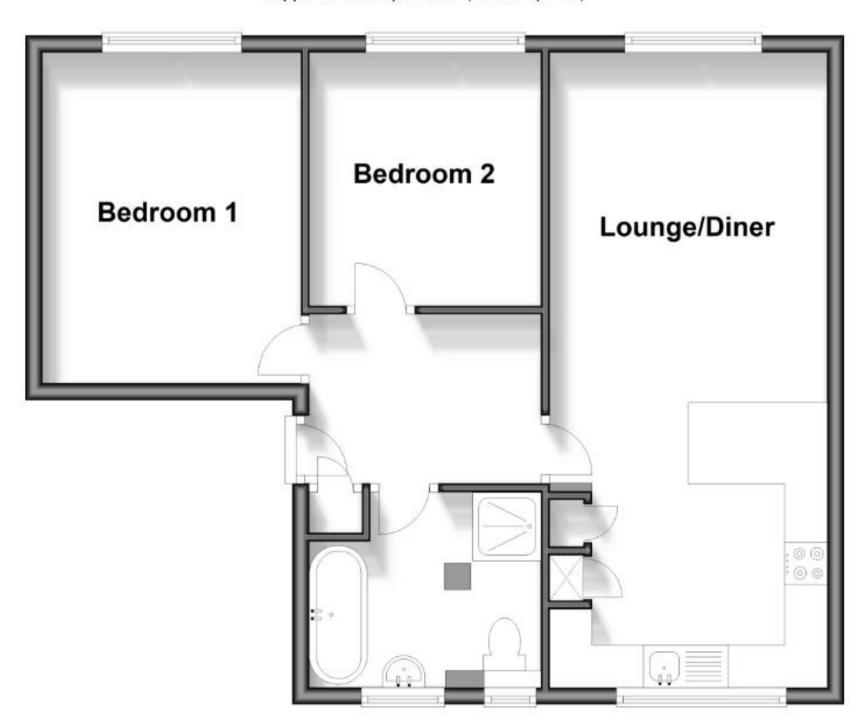

## **Main Features**

2 bedroom first floor flat

Garage

**Communal Parking and Gardens** 

Within walkable distance to Roding Valley Central Line Station

## Accommodation

**Lounge** 7.70 x 3.23

**Bathroom** 

Bedroom 1 3.89 x 2.97

**Bedroom 2** 3.08 x 2.67

Deposit required is £1,730.77 Epping Forest District - Council Tax Band Tax Band B

Renting a property is a big commitment and we recommend that you visit the local authority website and these websites which offer helpful information and advice about letting

## **First Floor**

Approx. 58.0 sq. metres (624.2 sq. feet)