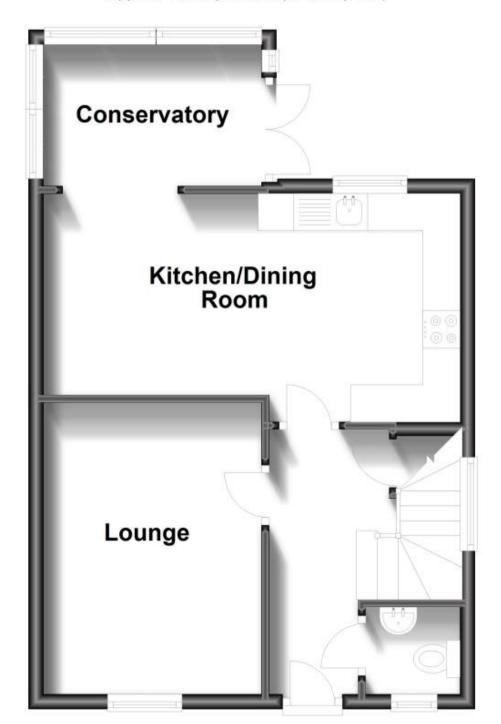

## Accommodation

Hall

**Lounge** 3.92 x 2.94

Kitchen/Dining Room 5.6 x 3.07

 $\textbf{Conservatory} \quad 3.07 \times 1.90$ 

Garage Room 2.64 x 2.24

WC

Landing

## **Ground Floor**

Approx. 43.8 sq. metres (471.4 sq. feet)

**First Floor** 

Approx. 37.7 sq. metres (405.5 sq. feet)