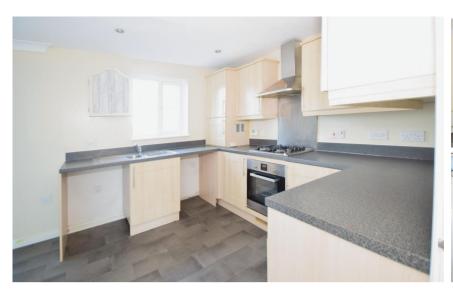

## Accommodation

Hall

**Lounge** 3.92 x 2.94

Kitchen/Dining Room 5.6 x 3.07

 $\textbf{Conservatory} \quad 3.07 \times 1.90$ 

Garage Room 2.64 x 2.24

WC

Landing