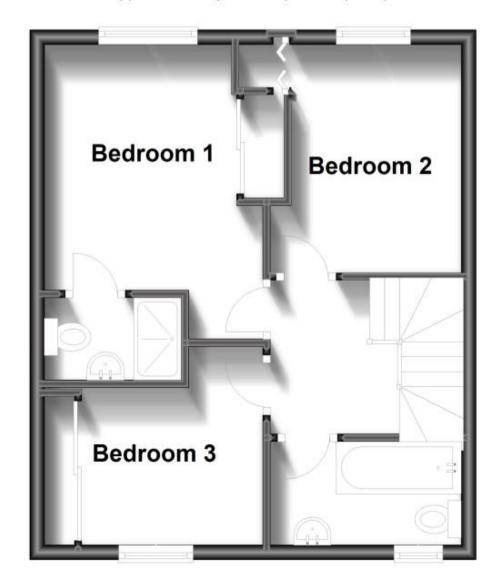

**Bedroom 1** 3.50 x 2.62

**EnSuite Shower** 

**Bedroom 2** 3.14 x 3.14

Bedroom 3 2.47 x 1.85 Bathroom

## **Ground Floor**

Approx. 43.8 sq. metres (471.4 sq. feet)

**First Floor** 

Approx. 37.7 sq. metres (405.5 sq. feet)