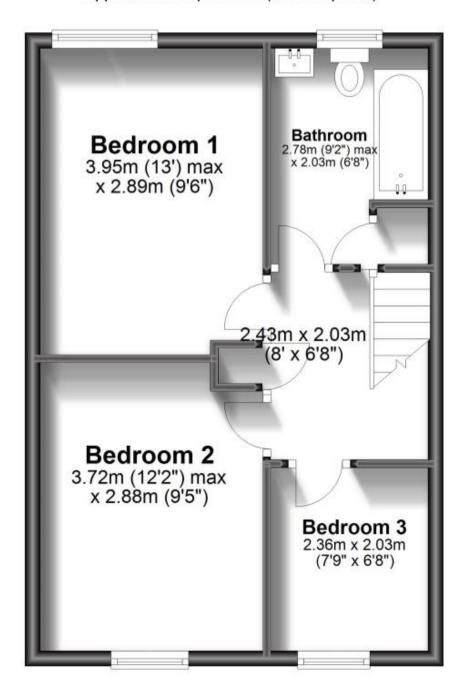

### Accommodation

Entrance Hallway 0.96 x 3.99

**Downstairs WC** 1.49 x 0.76m

Living Area 4.58m x 3.10m

Kitchen/diner 5.01m x 3.07m

Stairs & Landing 2.62m x 1.08m

Family Bathroom 2.68m x 2.03m

**Bedroom 1** 3.90m x 2.89m

**Bedroom 2** 3.97m x 2.77m

**Bedroom 3** 2.47m x 2.19

Garden

# **First Floor**

Approx. 38.8 sq. metres (417.3 sq. feet)