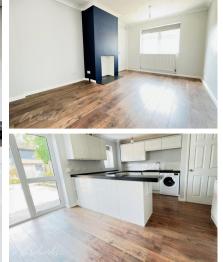

### Accommodation

Entrance Hallway 0.96 x 3.99

**Downstairs WC** 1.49 x 0.76m

Living Area 4.58m x 3.10m

Kitchen/diner 5.01m x 3.07m

Stairs & Landing 2.62m x 1.08m

Family Bathroom 2.68m x 2.03m

**Bedroom 1** 3.90m x 2.89m