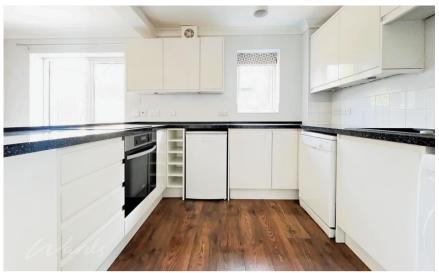

### Accommodation

Entrance Hallway 0.96 x 3.99

**Downstairs WC** 1.49 x 0.76m

Living Area 4.58m x 3.10m

Kitchen/diner 5.01m x 3.07m

Stairs & Landing 2.62m x 1.08m

Family Bathroom 2.68m x 2.03m

**Bedroom 1** 3.90m x 2.89m