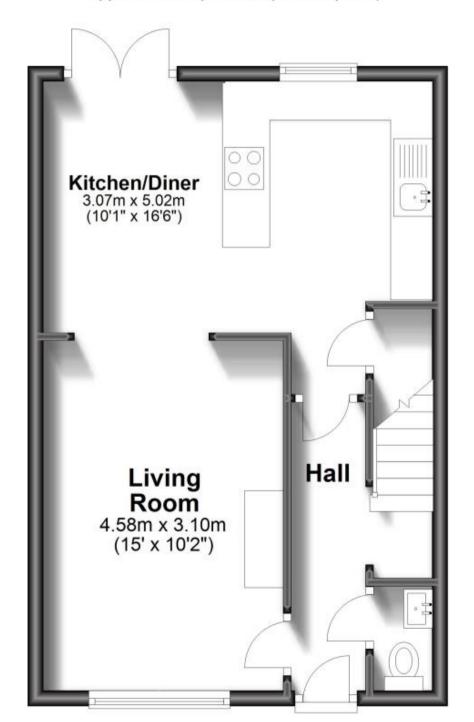

### Accommodation

Entrance Hallway 0.96 x 3.99

**Downstairs WC** 1.49 x 0.76m

Living Area 4.58m x 3.10m

Kitchen/diner 5.01m x 3.07m

Stairs & Landing 2.62m x 1.08m

Family Bathroom 2.68m x 2.03m

**Bedroom 1** 3.90m x 2.89m

# **Ground Floor**

Approx. 41.0 sq. metres (440.9 sq. feet)