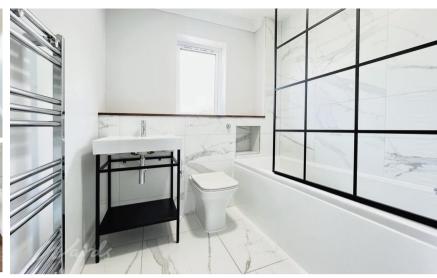

### Accommodation

Entrance Hallway 0.96 x 3.99

**Downstairs WC** 1.49 x 0.76m

Living Area 4.58m x 3.10m

Kitchen/diner 5.01m x 3.07m

Stairs & Landing 2.62m x 1.08m

Family Bathroom 2.68m x 2.03m

**Bedroom 1** 3.90m x 2.89m