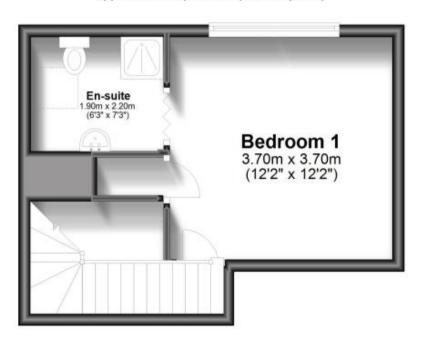

### Accommodation

**Lounge** 5.2 x 3.7

**Kitchen** 3.2 x 1.75

Bedroom 1 3.7 x 3.7

**En-suite** 2.2 x 1.9

**Bedroom 2** 3.7 x 3.3

**Bedroom 3** 3.7 x 3

Bathroom 2 x 1.7

## Second Floor

Approx. 25.1 sq. metres (269.8 sq. feet)