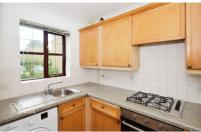

### Accommodation

**Lounge** 5.2 x 3.7

**Kitchen** 3.2 x 1.75

Bedroom 1 3.7 x 3.7

**En-suite** 2.2 x 1.9

**Bedroom 2** 3.7 x 3.3

**Bedroom 3** 3.7 x 3

Bathroom 2 x 1.7