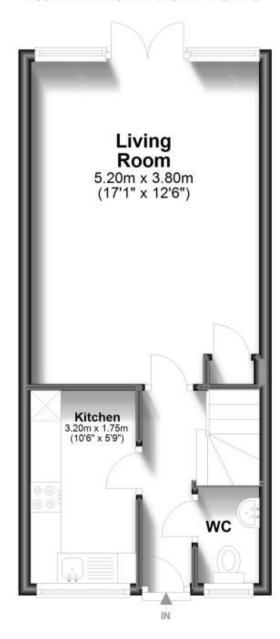

### Accommodation

**Lounge** 5.2 x 3.7

**Kitchen** 3.2 x 1.75

Bedroom 1 3.7 x 3.7

**En-suite** 2.2 x 1.9

**Bedroom 2** 3.7 x 3.3

**Bedroom 3** 3.7 x 3

Bathroom 2 x 1.7

**Downstairs WC** 

### Ground Floor

Approx. 32.3 sq. metres (347.7 sq. feet)

**First Floor** 

Approx. 31.3 sq. metres (337.3 sq. feet)