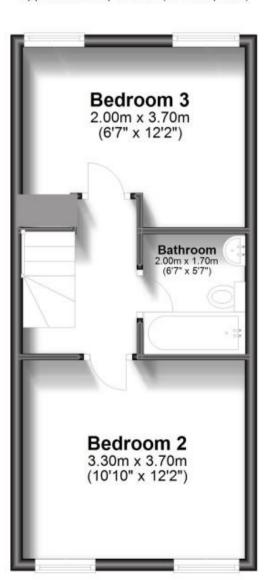

### Accommodation

**Lounge** 5.2 x 3.7

**Kitchen** 3.2 x 1.75

Bedroom 1 3.7 x 3.7

**En-suite** 2.2 x 1.9

**Bedroom 2** 3.7 x 3.3

**Bedroom 3** 3.7 x 3

Bathroom 2 x 1.7

### Ground Floor

Approx. 32.3 sq. metres (347.7 sq. feet)

**First Floor** 

Approx. 31.3 sq. metres (337.3 sq. feet)