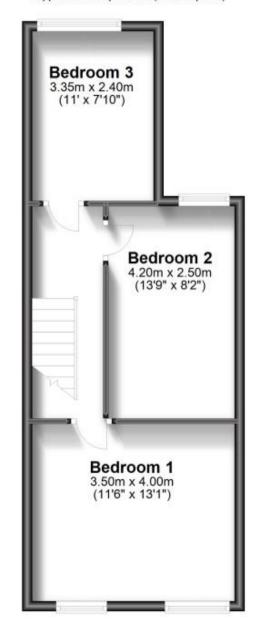

## Accommodation

Lounge/Diner 7.80 x 4.00

**Kitchen** 3.35 x 2.40

**Bathroom** 2.04 x 2.40

Bedroom 3 3.22 x 2.43

**Bedroom 2** 3.55 x2.50

**Bedroom 1** 4.13 x 3.50

## **Ground Floor**

Approx. 44.9 sq. metres (483.0 sq. feet)

First Floor

Approx. 39.5 sq. metres (425.0 sq. feet)