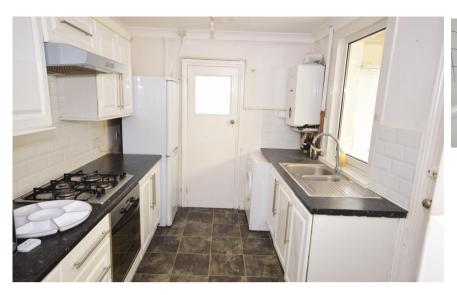

## Accommodation

Lounge/Diner 7.80 x 4.00

**Kitchen** 3.35 x 2.40

**Bathroom** 2.04 x 2.40

Bedroom 3 3.22 x 2.43

**Bedroom 2** 3.55 x2.50

**Bedroom 1** 4.13 x 3.50