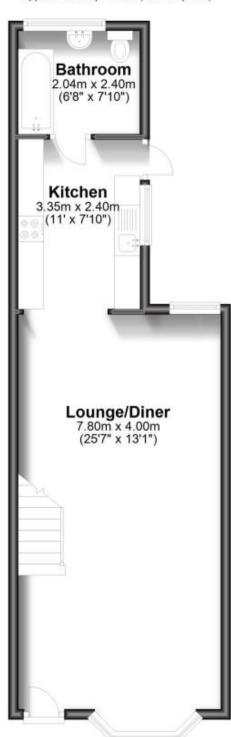

## Accommodation

Lounge/Diner 7.80 x 4.00

**Kitchen** 3.35 x 2.40

**Bathroom** 2.04 x 2.40

Bedroom 3 3.22 x 2.43

**Bedroom 2** 3.55 x2.50

**Bedroom 1** 4.13 x 3.50

## **Ground Floor**

Approx. 44.9 sq. metres (483.0 sq. feet)

First Floor

Approx. 39.5 sq. metres (425.0 sq. feet)