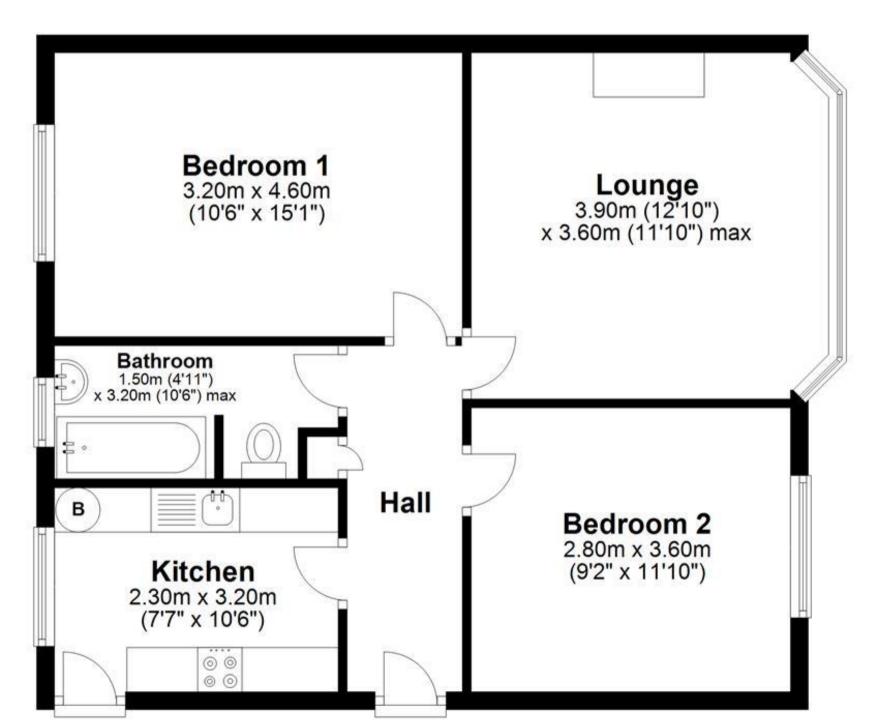

## Main Features

| FULLY FURNISHED  |
|------------------|
| First Floor Flat |
| Close to Station |
| Spacious Rooms   |
| NIL DEPOSIT      |
| Long Term Let    |
|                  |

Accommodation

Lounge 12'10x11'10 Bedroom 1 10'6x15'1 Bedroom 2 11'10x9'2 Kitchen 10'6x7'7 Bathroom 10'6x4'11

## First Floor