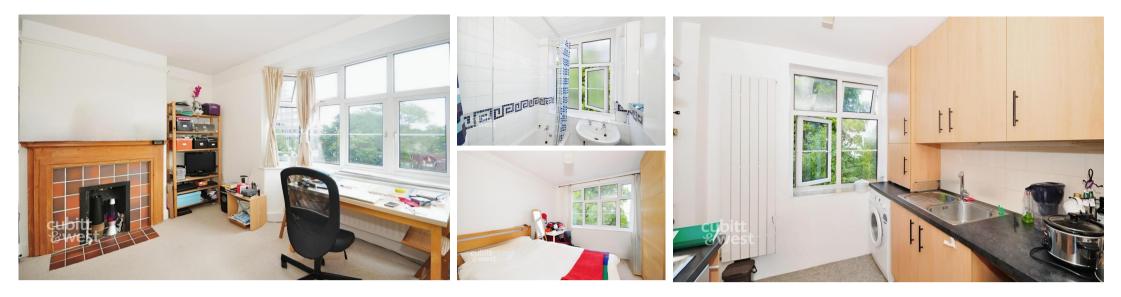

## Main Features

| FULLY FURNISHED  |
|------------------|
| First Floor Flat |
| Close to Station |
| Spacious Rooms   |
| NIL DEPOSIT      |
| Long Term Let    |
|                  |

Accommodation

Lounge 12'10x11'10 Bedroom 1 10'6x15'1 Bedroom 2 11'10x9'2 Kitchen 10'6x7'7 Bathroom 10'6x4'11