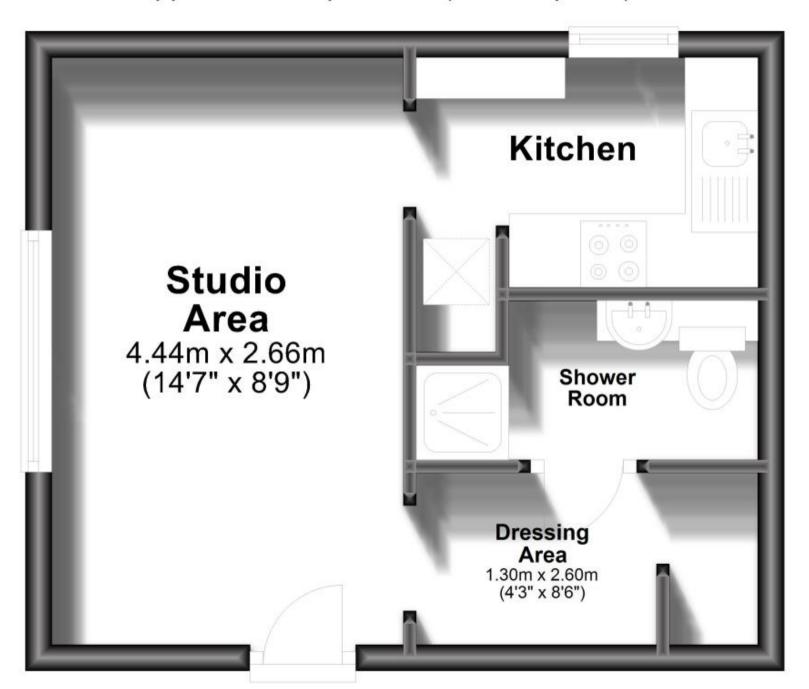

## **Main Features**

Modern Kitchen & Bathroom

**Bright & Airy** 

White Goods Included

**Dressing Area** 

**Ample Parking** 

**Short Journey to EG Town** 

Deposit required is £980.77 Mid Sussex District - Council Tax Band Tax Band A

## Accommodation

Studio Area Kitchen

Dressing Area Bathroom

## First Floor

Approx. 23.7 sq. metres (255.4 sq. feet)