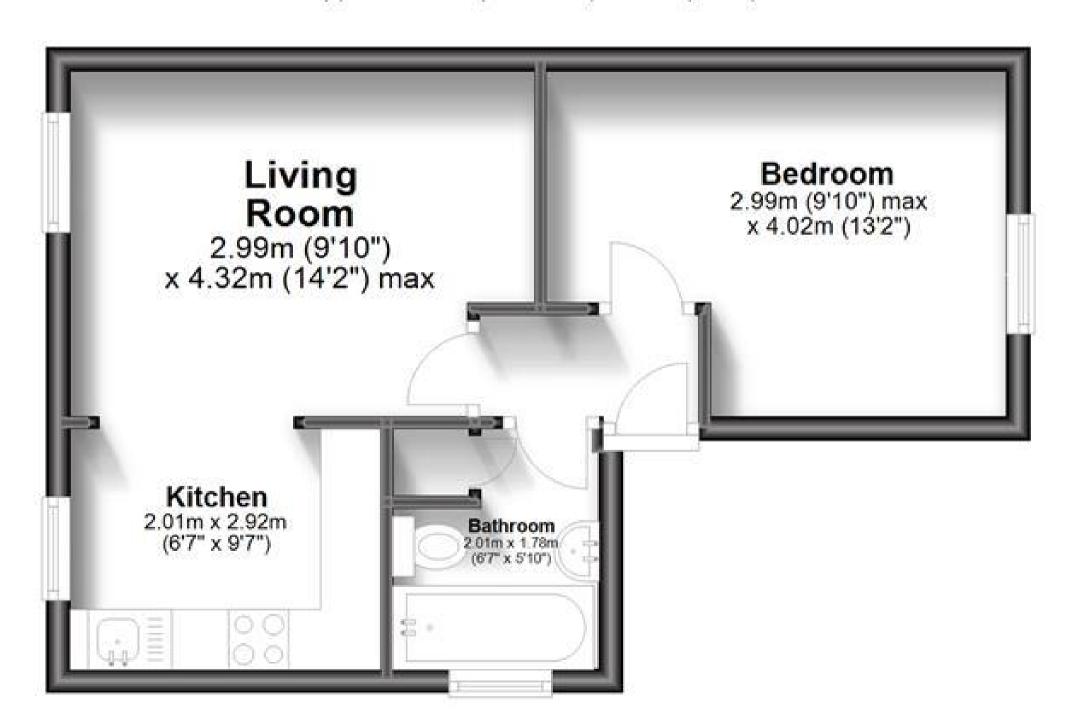

## Accommodation

Bedroom 4.02 x 2.47 Living Room 4.32 x 2.99 Bathroom 2.1 x 1.78 Kitchen 2.92 x 2.01 On street permit parking

## **Ground Floor**

Approx. 34.4 sq. metres (370.6 sq. feet)