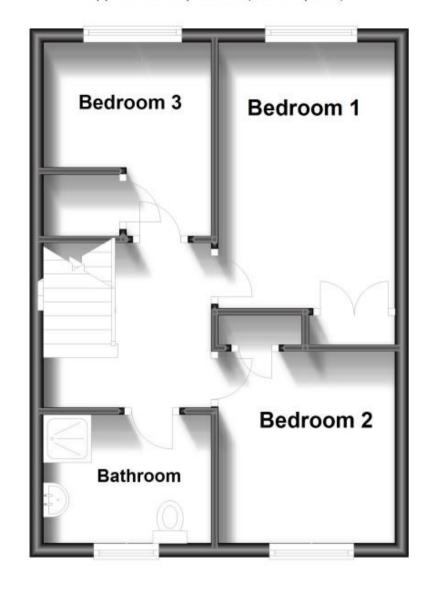

### **Accommodation**

Porch

**Entrance Hallway** 

Living Room 4.00x3.78 Dining Room 3.33x2.43 Conservatory 5.20x2.13

**Kitchen** 3.33x2.77

Stairs & Landing

Bedroom 1 4.02x2.62

**Bedroom 2** 2.80x2.67 Bedroom 3 2.00x2.00 **Bathroom** Garage & Driveway Garden

# **First Floor**

Approx. 33.4 sq. metres (359.5 sq. feet)