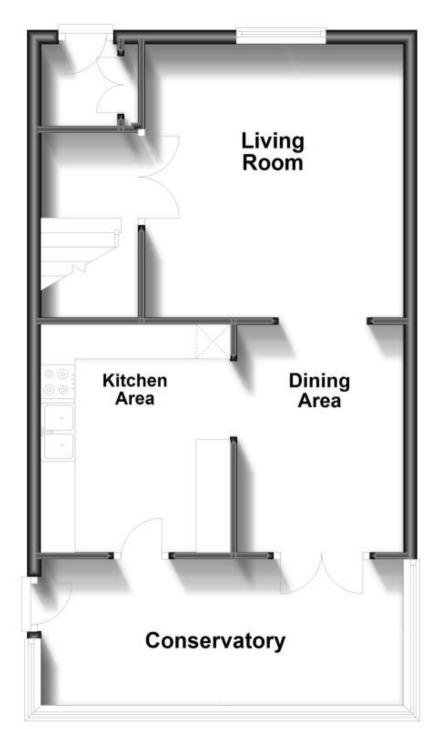

### **Accommodation**

Porch

**Entrance Hallway** 

Living Room 4.00x3.78 Dining Room 3.33x2.43 Conservatory 5.20x2.13

**Kitchen** 3.33x2.77

Stairs & Landing

Bedroom 1 4.02x2.62

**Bedroom 2** 2.80x2.67 Bedroom 3 2.00x2.00 **Bathroom** Garage & Driveway Garden

# **Ground Floor**

Approx. 51.2 sq. metres (551.1 sq. feet)