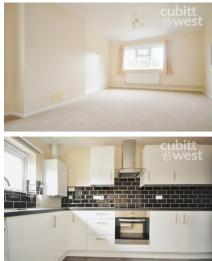

## Accommodation

Living Room 6.8 x 3.6

**Kitchen** 3.9 x 2.2

**Bedroom 1** 3.1 x 3.3

**Bathroom** 1.6 x 2.7

**Bedroom 2** 2.8 x 4.6

**Parking** 