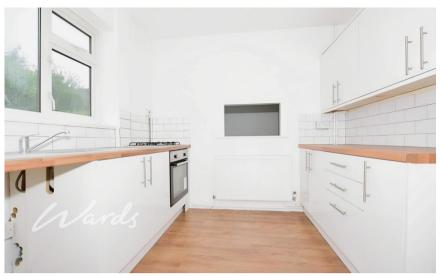

### Accommodation

Lounge 4.96 x 2.97

Dining Area 3.10 x 2.33

**Kitchen** 3.63 x 3.32

Bedroom 3.77 x 3.01

Bedroom 2.71 x 4.20 Bedroom 2.11 x 3.04

**Bathroom** 1.65 x 1.75

WC

# **Ground Floor**