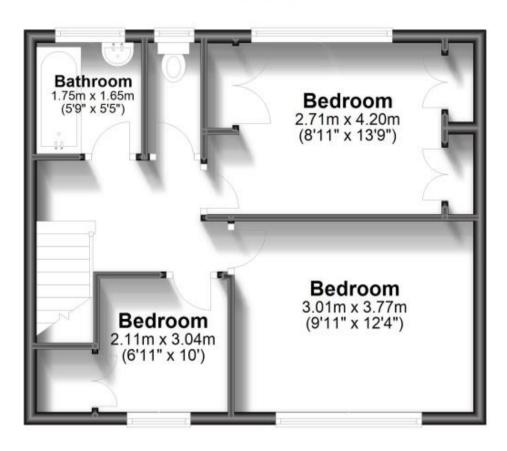

### Accommodation

Lounge 4.96 x 2.97

Dining Area 3.10 x 2.33

**Kitchen** 3.63 x 3.32

Bedroom 3.77 x 3.01

Bedroom 2.71 x 4.20 Bedroom 2.11 x 3.04

**Bathroom** 1.65 x 1.75

WC

## **First Floor**