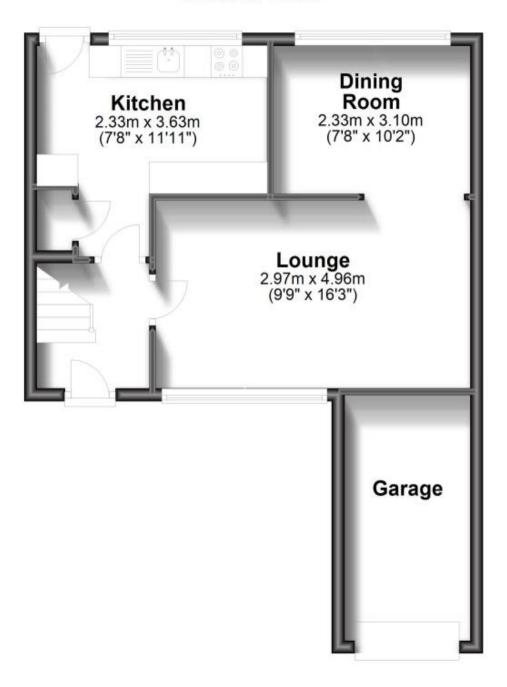

### Accommodation

Lounge 4.96 x 2.97

Dining Area 3.10 x 2.33

**Kitchen** 3.63 x 3.32

Bedroom 3.77 x 3.01

Bedroom 2.71 x 4.20 Bedroom 2.11 x 3.04

**Bathroom** 1.65 x 1.75

WC

# **Ground Floor**