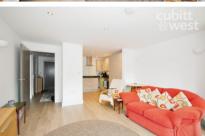

## Accommodation

**Entrance Hallway** Living Room/Kitchen 13'9 x 22'4 **Bedroom** 11'10 x 19'4

**Bathroom** 

Juliette Balconies