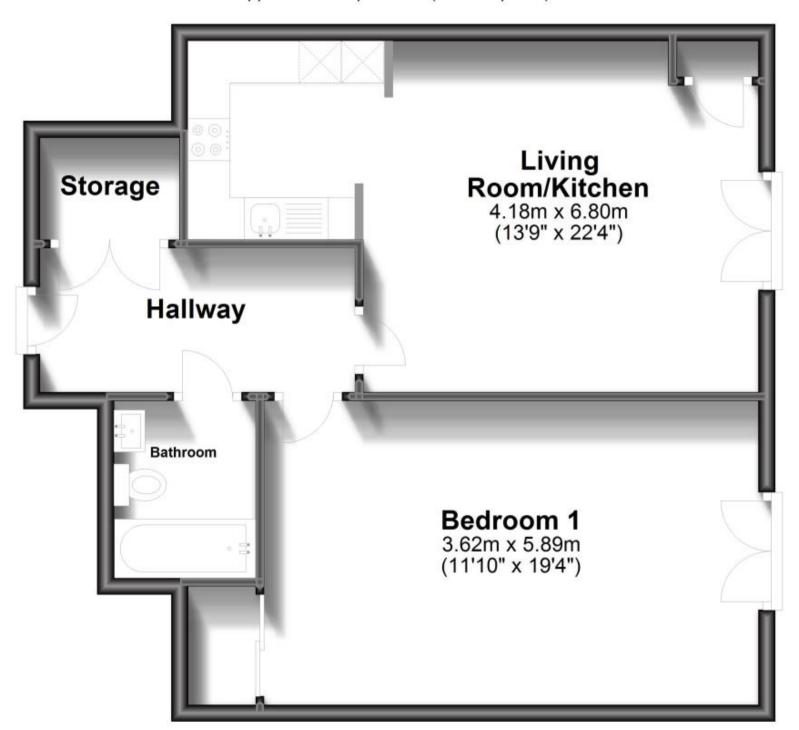

## Accommodation

**Entrance Hallway** Living Room/Kitchen 13'9 x 22'4 **Bedroom** 11'10 x 19'4

**Bathroom** 

Juliette Balconies

## **Second Floor**

Approx. 60.9 sq. metres (656.0 sq. feet)