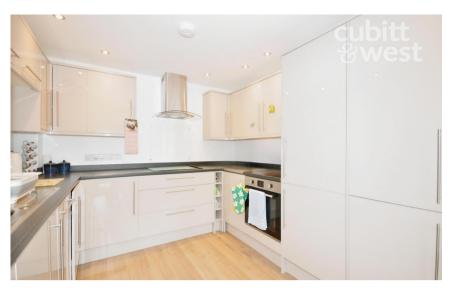

## Accommodation

**Entrance Hallway** Living Room/Kitchen 13'9 x 22'4 **Bedroom** 11'10 x 19'4

**Bathroom** 

Juliette Balconies