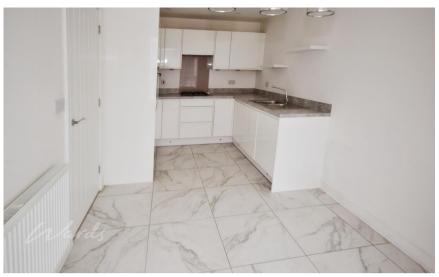

## **Accommodation**

Kitchen 5.51 x 2.61

W.C 1.79 X 1.16

**Lounge** 4.71 x 3.75

Bedroom 1 3.52 x 3.60

**Ensuite** 1.52 x 2.22

**Bedroom 2** 3.34 x 2.57

Bedroom 3 3.37 x 2.04