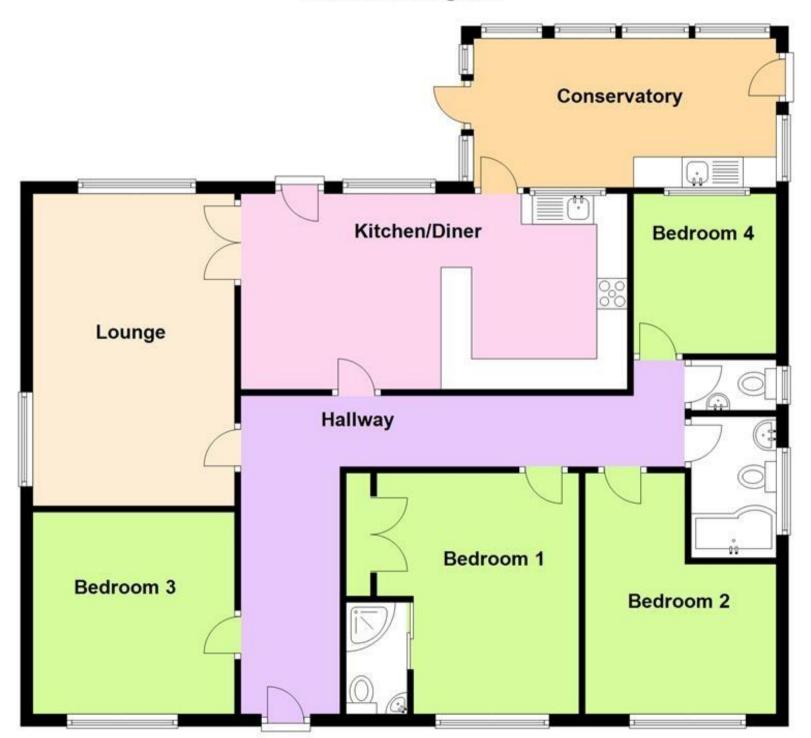

## **Accommodation**

Bedroom One 12'11-12'06

Bedroom Two 12'11-11'11

Bedroom Three 10'10-10'11

Bedroom Four 8'11-7'08

Lounge 16'09-12'02

Bathroom 7'07-5'01

Kitchen Diner 21'01-9'06

Conservatory 16'03-8'01

En-Suite 6'01-3'04