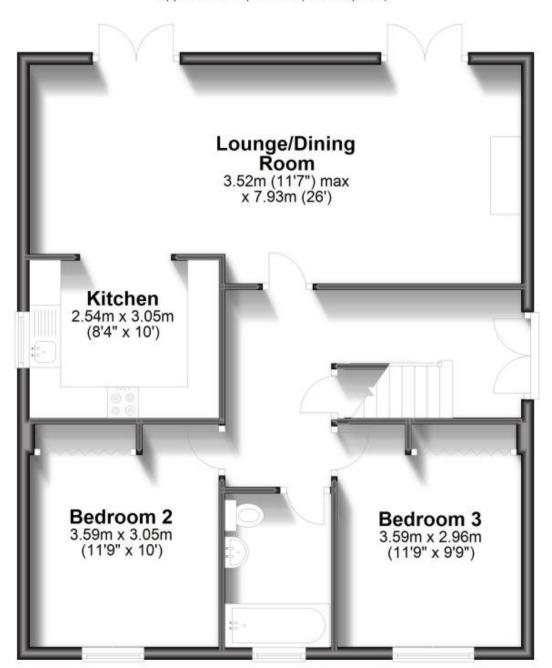

## Accommodation

Hallway

Lounge/Dining Room 6'3 x 11'7

Kitchen 9'9 x 8'4

Bedroom Two 11'9 x 10

Bathroom 8'1 x 5'7

Bedroom Three 11'9 x 9'9

First Floor-

Landing

**Bedroom One** 15'5 x 9'9

En - Suite 6'8 x 5'6

**Utility** 9'6 x 6'4

Outside -

**Driveway Parking** 

**Detached Garage** 

Rear Garden

## **Ground Floor**

Approx. 74.3 sq. metres (800.1 sq. feet)

First Floor