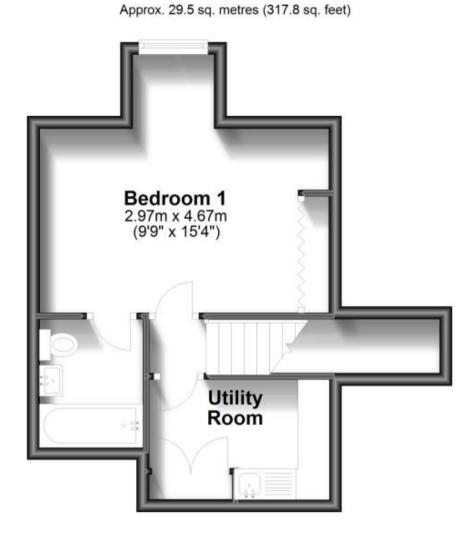

Landing

**Bedroom One** 15'5 x 9'9

En - Suite 6'8 x 5'6

**Utility** 9'6 x 6'4

Outside -

**Driveway Parking** 

**Detached Garage** 

Rear Garden

## **Ground Floor**

Approx. 74.3 sq. metres (800.1 sq. feet)

First Floor