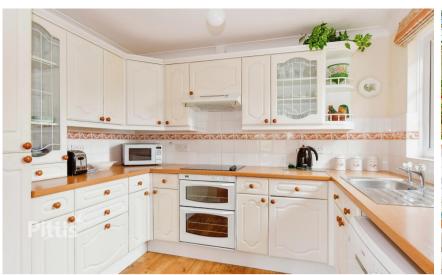

## Accommodation

Hallway

Lounge/Dining Room 6'3 x 11'7

Kitchen 9'9 x 8'4

Bedroom Two 11'9 x 10

Bathroom 8'1 x 5'7

Bedroom Three 11'9 x 9'9

First Floor-