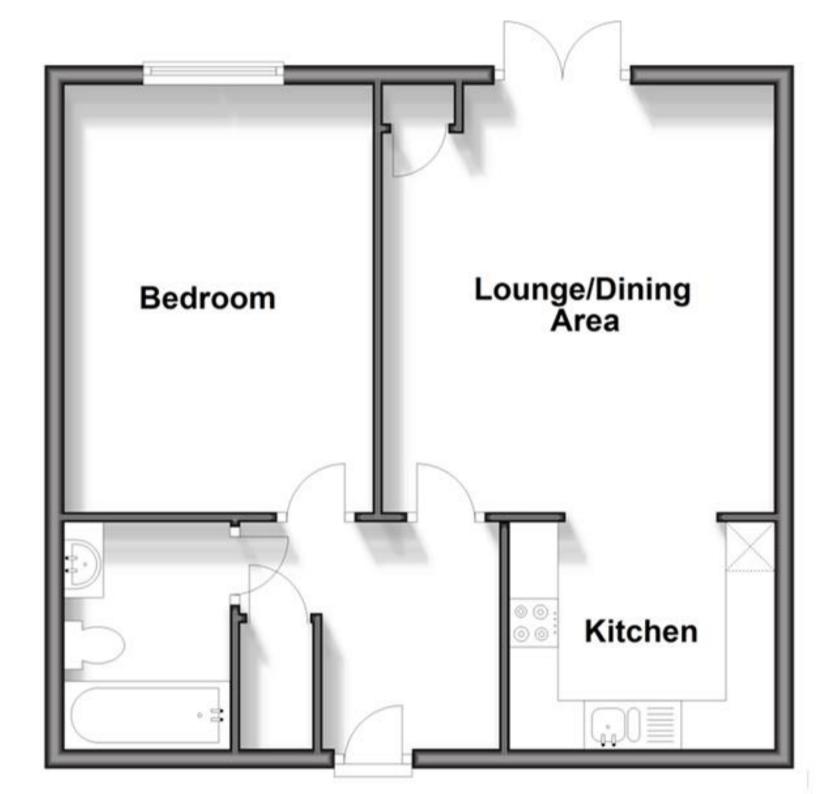

## Main Features

Beautifully Presented Super-Commutable Double Bedroom Large Living Area Allocated Parking Furnished Hallway Lounge/Diner Kitchen Bedroom Family Bathroom

Accommodation

Balcony

Permit & Visitors Parking