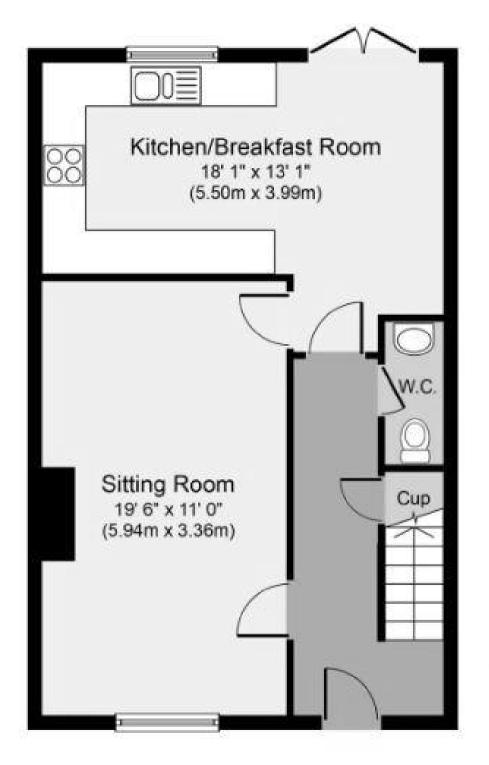

## Accommodation

Lounge

Kitchen Diner

Bedroom 1

Bedroom 2

Bathroom

**Ensuite** 