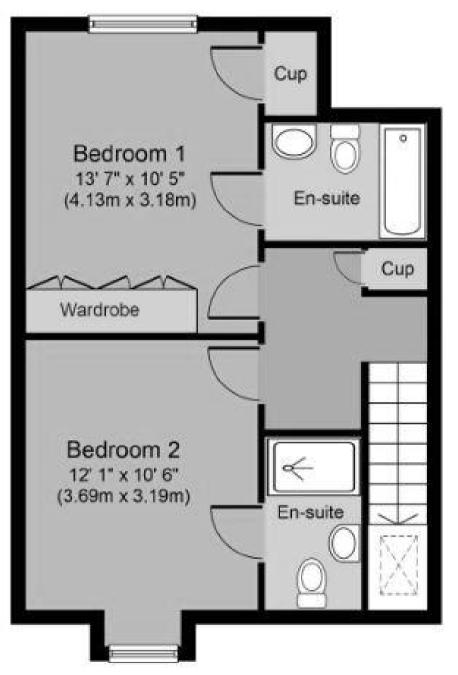

## Accommodation

Lounge

Kitchen Diner

Bedroom 1

Bedroom 2

Bathroom

**Ensuite** 