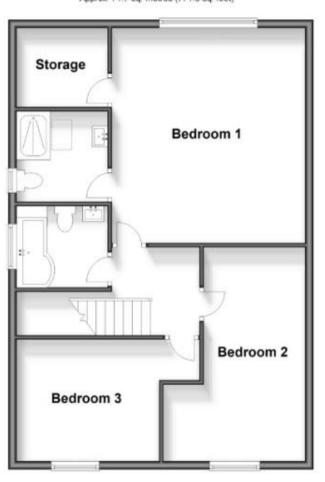

**Bedroom 1** 5.39m x 4.65m

**En-Suite Shower Room** 

**Bedroom 2** 5.11m x 2.44m

**Bedroom 3** 4.37m x 2.92m **Bathroom** 

## Call Basildon 01268 525421 ■ douglasallen.co.uk

POTENTIAL:

Ground Floor Approx. 76.3 sq. metres (821.1 sq. feet)

First Floor Approx. 71.7 sq. metres (771.3 sq. feet)