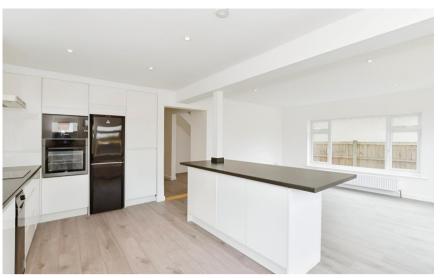

## **Accommodation**

**Entrance Hall** 

Lounge 4.22m x 3.02m

**Study Area** 3.02m x 2.95m

Kitchen/Diner 6.81m x 4.45m

Shower Room

Bedroom 4 3.48m x 2.41m

Landing