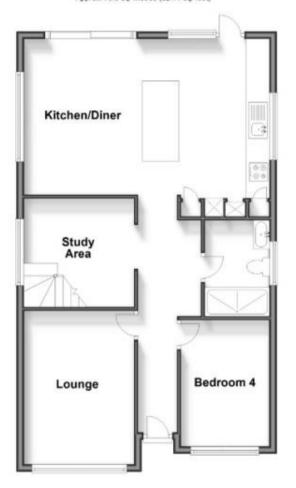

## **Accommodation**

**Entrance Hall** 

Lounge 4.22m x 3.02m

**Study Area** 3.02m x 2.95m

Kitchen/Diner 6.81m x 4.45m

Shower Room

Bedroom 4 3.48m x 2.41m

Landing

## Call Basildon 01268 525421 ■ douglasallen.co.uk

POTENTIAL:

Ground Floor Approx. 76.3 sq. metres (821.1 sq. feet)

First Floor Approx. 71.7 sq. metres (771.3 sq. feet)