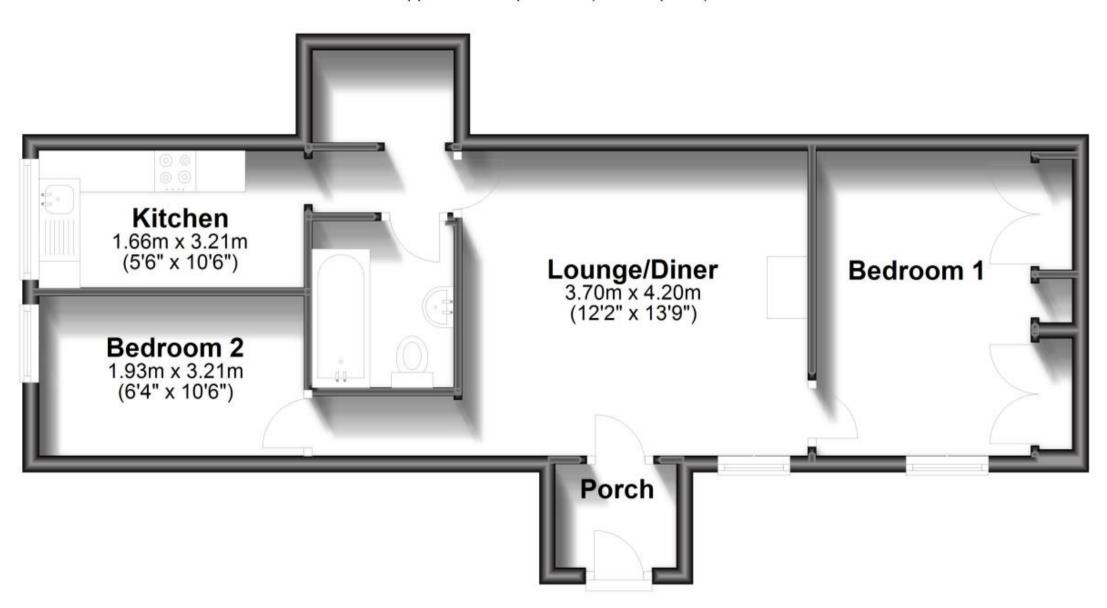

## Accommodation

Hall

Lounge 3.7m x 4.2m Kitchen 1.6m x 3.2m Utility 1.4m x 1.9m Bathroom 1.7m x 2m

**Bedroom One** 3.1m x 3.66m **Bedroom Two** 2.3m x 3.2m

Courtyard Parking

## **Lower Ground Floor**

Approx. 50.4 sq. metres (542.5 sq. feet)