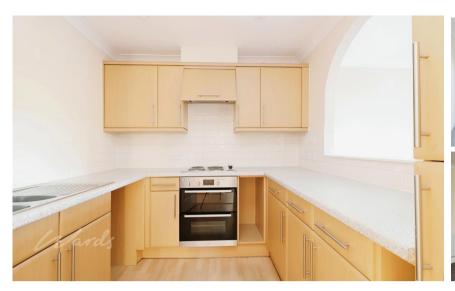

## Accommodation

**Lounge** 4.70 x 3.89

**Kitchen** 2.82 x 2.39

**Bathroom** 

**Bedroom 1** 3.91 x 3.13

Bedroom 2 3.13 x 2.52