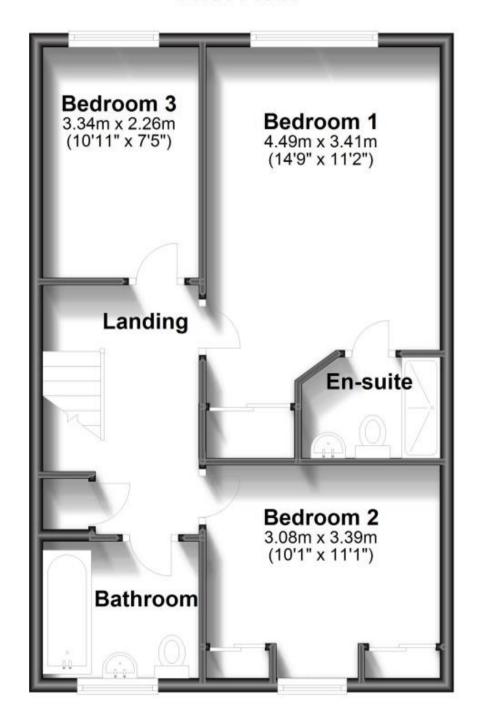

ice** £1,850 PCM Fees Apply



Woodfox Way Haywards Heath RH16









## **Main Features**

**Spacious Accommodation** 

**Excellent Condition** 

**Superb Outside Entertaining Space** 

**Two Allocated Parking Spaces** 

**En-Suite Bathroom** 

**Must Be Seen** 



Deposit required is £2,134.62 - Council Tax Band Tax Band D

Renting a property is a big commitment and we recommend that you visit the local authority website and these websites which offer helpful information and advice about letting

www.gov.uk/government/publications/how-to-rent

www.gov.uk/private-renting

www.cubittandwest.co.uk/renting/tenancy-fees-individuals/

www.gov.uk/green-deal-energy-saving-measures

Call Horsham 01403 269988 ■ cubittandwest.co.uk







Accommodation

## **Ground Floor**



## **First Floor**