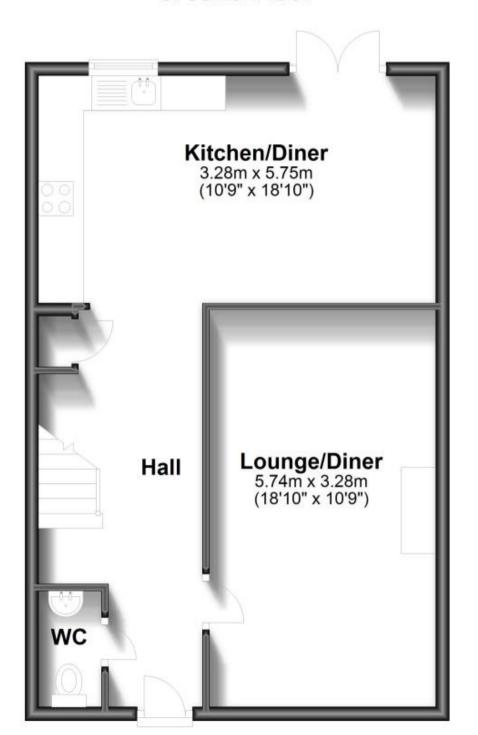

**Price** £1,850 PCM Fees Apply



Woodfox Way Haywards Heath RH16









## **Main Features**

**Spacious Accommodation** 

**Excellent Condition** 

**Superb Outside Entertaining Space** 

**Two Allocated Parking Spaces** 

**En-Suite Bathroom** 

**Must Be Seen** 



Deposit required is £2,134.62 - Council Tax Band Tax Band D

Renting a property is a big commitment and we recommend that you visit the local authority website and these websites which offer helpful information and advice about letting

www.gov.uk/government/publications/how-to-rent

www.gov.uk/private-renting

www.cubittandwest.co.uk/renting/tenancy-fees-individuals/

www.gov.uk/green-deal-energy-saving-measures

Call Horsham 01403 269988 ■ cubittandwest.co.uk







Accommodation

## **Ground Floor**



## **First Floor**