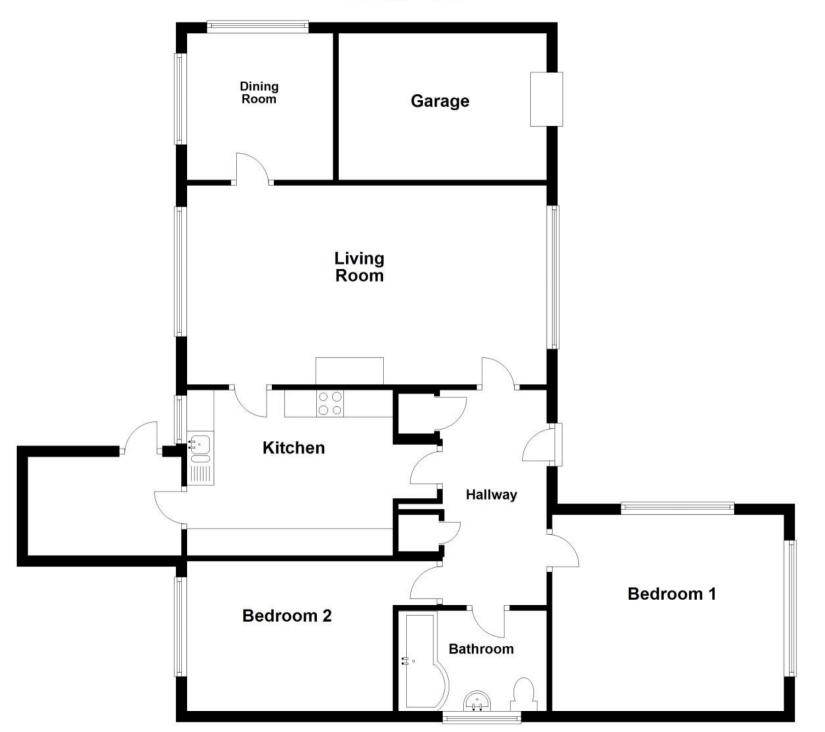

## Accommodation

Hallway Lounge 6.67 x 3.69 Dining Room 2.71 x 2.46 Kitchen 3.82 x 3.07 Bedroom 1 4.30 x 3.64 Bedroom 2 3.62 x 2.78 Bathroom Garage

## **Ground Floor**