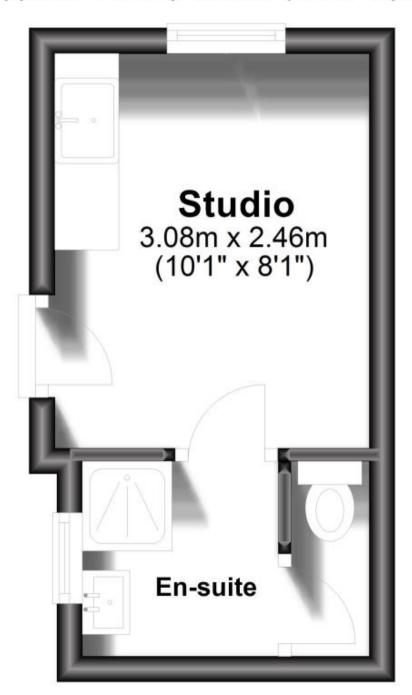

## Accommodation

Studio Room
En-Suite Shower Room
Kitchenette
Communal Kitchen (Main House)
Communal Gardens
Off-Road Parking

## **Ground Floor**

Approx. 11.2 sq. metres (120.9 sq. feet)