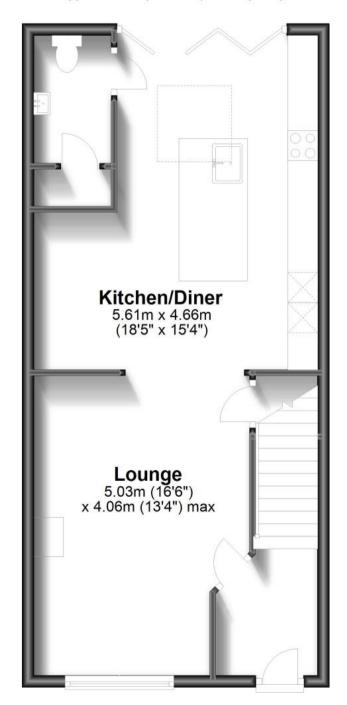

## Accommodation

Lounge 16'6 x 13

Kitchen / Dining Room 18'5 x 15'6

Cloak Room 9'7 x 4'3

**Bedroom 1** 11'9 x 9'8

**Bedroom 2** 11'2 x 9'8

**Bedroom 3** 8'9 x 6'6 **Bathroom** 6'4 x 6'1

Deposit required is £1,961.54 Chichester District - Council Tax Band Tax Band D

## **Ground Floor**

Approx. 51.0 sq. metres (549.1 sq. feet)

First Floor
Approx. 36.8 sq. metres (396.6 sq. feet)

Total area: approx. 87.9 sq. metres (945.7 sq. feet)