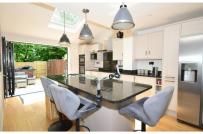

## Accommodation

Lounge 16'6 x 13

Kitchen / Dining Room 18'5 x 15'6

Cloak Room 9'7 x 4'3

**Bedroom 1** 11'9 x 9'8

**Bedroom 2** 11'2 x 9'8

**Bedroom 3** 8'9 x 6'6 **Bathroom** 6'4 x 6'1

Deposit required is £1,961.54 Chichester District - Council Tax Band Tax Band D