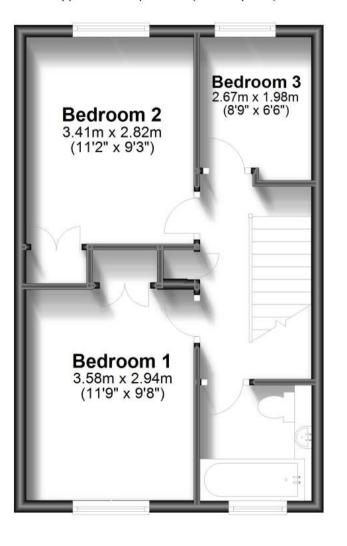

## Accommodation

Lounge 16'6 x 13

Kitchen / Dining Room 18'5 x 15'6

Cloak Room 9'7 x 4'3

**Bedroom 1** 11'9 x 9'8

**Bedroom 2** 11'2 x 9'8

**Bedroom 3** 8'9 x 6'6 **Bathroom** 6'4 x 6'1

Deposit required is £1,961.54 Chichester District - Council Tax Band Tax Band D

## **Ground Floor**

Approx. 51.0 sq. metres (549.1 sq. feet)

First Floor
Approx. 36.8 sq. metres (396.6 sq. feet)

Total area: approx. 87.9 sq. metres (945.7 sq. feet)