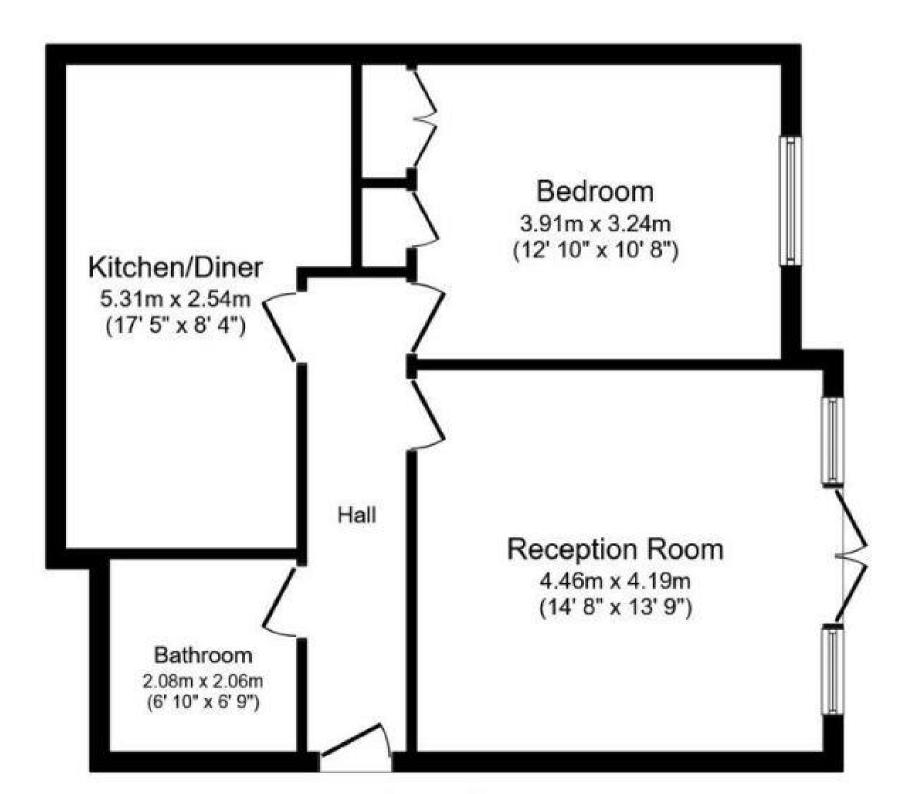

#### Accommodation

Lounge 14'8 x 13'9 Kitchen Diner 17'5 x 8'4 Bedroom 12'10 x 10'8 Bathroom