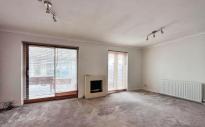

## **Accommodation**

Porch

Hallway

Lounge 4.35 x 4.3

Shower room

Dining area  $4.3 \times 3.74$ 

**Family room** 5.8 x 3.66

**Utility room** 2.49 x 1.93