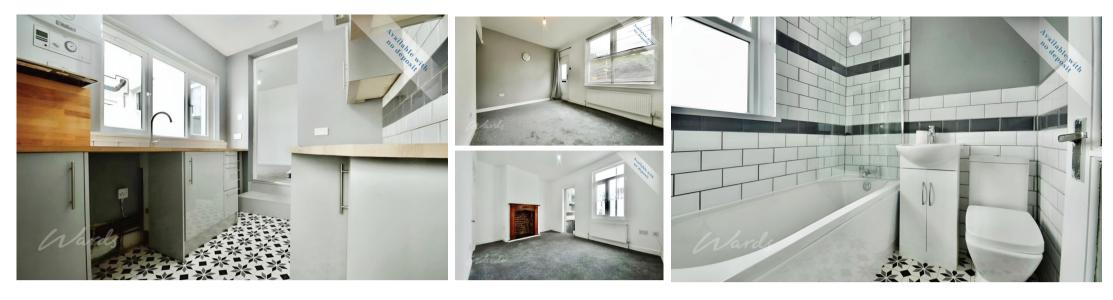

## Accommodation

Lounge 3.96 x 3.58 Dining Room 3.96 x 3.51 Kitchen 2.69 x 2.06 Bathroom 1.75 x 1.65 Bedroom 1 3.96 x 3.58 Bedroom 2 3.38 x 2.77 Bedroom 3 2.69 x 2.06