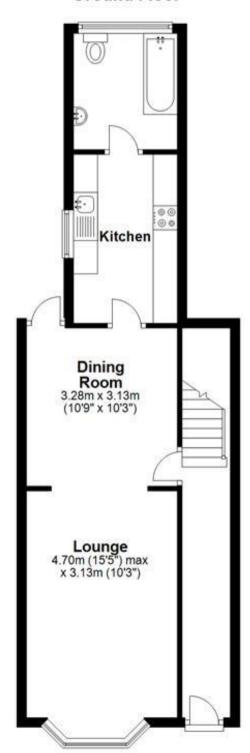

#### Accommodation

**Entrance Hall** 

**Lounge** 3.13 x 4.7

**Dining Room** 3.28 x 3.51

Kitchen 2.41 x 3.5

**Bathroom** 

Bedroom 1 3.51 x 4.7

Bedroom 2 2.54 x 3.51

## **Ground Floor**