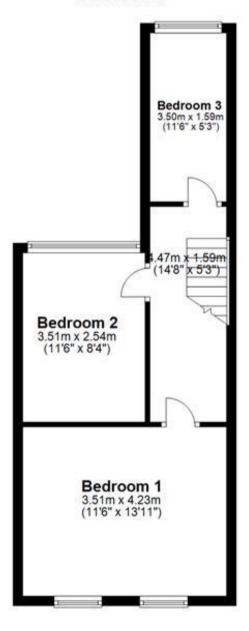

#### Accommodation

**Entrance Hall** 

**Lounge** 3.13 x 4.7

**Dining Room** 3.28 x 3.51

Kitchen 2.41 x 3.5

**Bathroom** 

Bedroom 1 3.51 x 4.7

Bedroom 2 2.54 x 3.51

**Bedroom 3** 2.44 x 3.5

### First Floor