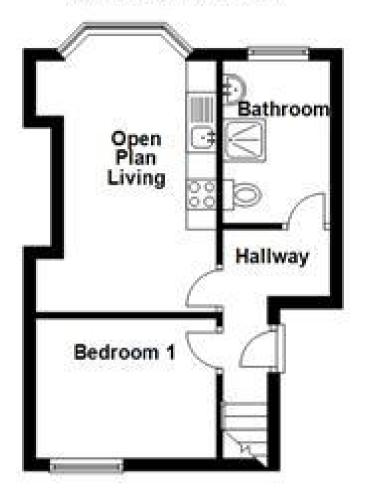

### **Accommodation**

Entrance Hallway
Open Plan Living  $4.2 \times 3.0$ Bedroom 1  $3.3 \times 2.7$ Shower Room  $2.6 \times 1.7$ Bedroom 2  $3.2 \times 2.9$ 

# Split Level First Floor