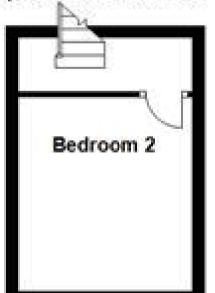

### **Accommodation**

Entrance Hallway
Open Plan Living  $4.2 \times 3.0$ Bedroom 1  $3.3 \times 2.7$ Shower Room  $2.6 \times 1.7$ Bedroom 2  $3.2 \times 2.9$ 

# Split Level First Floor