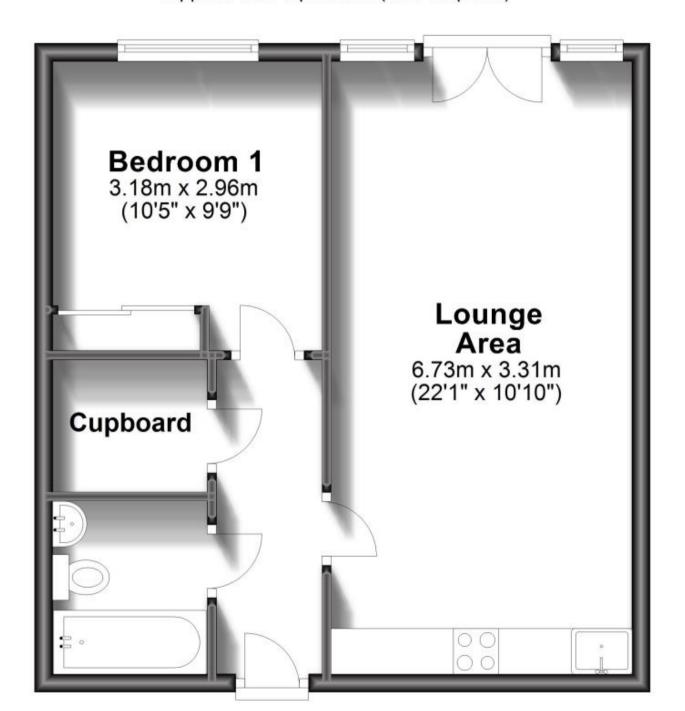

## **Accommodation**

Entrance Hall

**Lounge/Kitchen** 6.73m x 3.31m

Bedroom 1 3.18m x 2.96m

**Bathroom** 1.95m x 1.70m

## **Ground Floor**

Approx. 43.0 sq. metres (462.4 sq. feet)