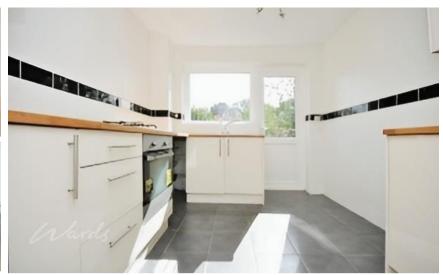

## Accommodation

Communal Entrance & Hallway

Internal Hallway

Living/Dining Room 4.39 x 3.49

**Kitchen** 3.21 x 2.69

Bedroom 1 4.27 x 3.48

Bedroom 2 3.40 x 2.13

**Bathroom** 2.23 x 1.35