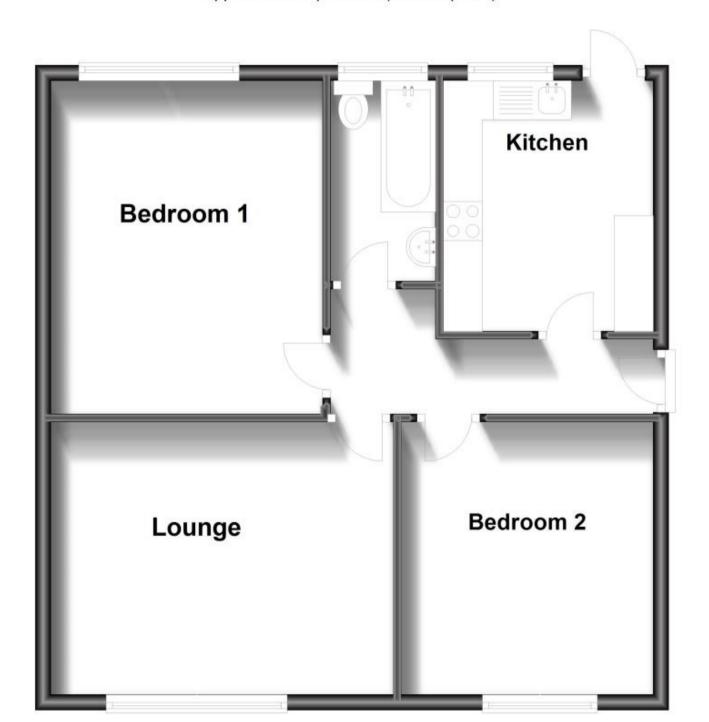

## Accommodation

Communal Entrance & Hallway

Internal Hallway

Living/Dining Room 4.39 x 3.49

**Kitchen** 3.21 x 2.69

Bedroom 1 4.27 x 3.48

Bedroom 2 3.40 x 2.13

**Bathroom** 2.23 x 1.35

## **Ground Floor**

Approx. 56.2 sq. metres (604.9 sq. feet)