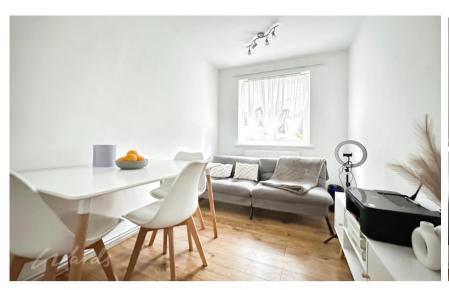

## Accommodation

Communal Entrance & Hallway

Internal Hallway

Living/Dining Room 4.39 x 3.49

**Kitchen** 3.21 x 2.69

Bedroom 1 4.27 x 3.48

Bedroom 2 3.40 x 2.13

**Bathroom** 2.23 x 1.35